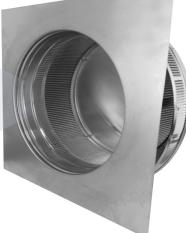

## **Pop Vent Roof Louver Exhaust**

Model Number: PV-12-C2 | 12" Diameter 2" Tall Collar

- Residential Roof Louver provides optimal ventilation by removing hot air in the summer and moisture in the winter from the attic
- All roof louvers are engineered to prevent rain or snow from entering
- The Louver design prevents entry of insects and animals
- Constructed of durable rust-free aluminum
- UL Certified, Florida State, California Fire Code & Texas Insurance approved; Tested to withstand wind pressure exceeding 200 mph