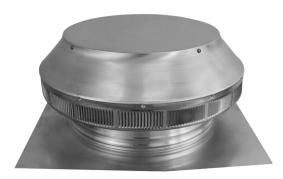

## **Pop Vent Roof Louver Exhaust**

Model Number: PV-12-C2 | 12" Diameter 2" Tall Collar

- Residential Roof Louver provides optimal ventilation by removing hot air in the summer and moisture in the winter from the attic
- All roof louvers are engineered to prevent rain or snow from entering
- The Louver design prevents entry of insects and animals
- Constructed of durable rust-free aluminum
- UL Certified, Florida State, California Fire Code & Texas Insurance approved; Tested to withstand wind pressure exceeding 200 mph