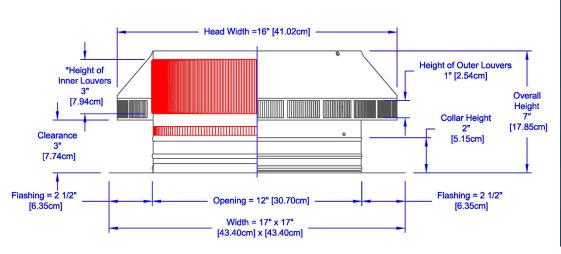

## **Dimensions & Specifications** 113 Sq. in. NFA

| Pitch Capacity           |            |
|--------------------------|------------|
| Min.                     | Max.       |
| 3/12                     | 12/12      |
| Net Free Vent Area       |            |
| (sq. inches)             | (sq. feet) |
| 113                      | 0.78       |
| Application per Sq. Foot |            |
| (1/150)                  | (1/300)    |
| 235                      | 470        |