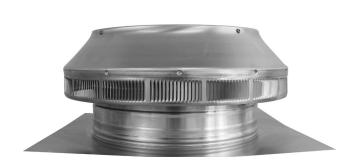

## **Pop Vent Roof Louver Exhaust**

Model Number: PV-12-C2 | 12" Diameter 2" Tall Collar

- Residential Roof Louver provides optimal ventilation by removing hot air in the summer and moisture in the winter from the attic
- All roof louvers are engineered to prevent rain or snow from entering
- The Louver design prevents entry of insects and animals
- Constructed of durable rust-free aluminum
- UL Certified, Florida State, California Fire Code & Texas Insurance approved; Tested to withstand wind pressure exceeding 200 mph