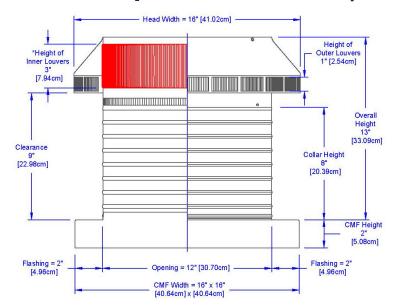

## **Pop Vent with Curb Mount Flange**

Model Number: PV-12-C8-CMF | 12" Diameter 8" Tall Collar

- Allows fresh air to enter the attic or plenum
- Louvers prevent rain, snow and wildlife from entering inside
- Can be used as a hatch to service the attic or plenum
- Can be modified with a tail pipe if duct venting is required
- Suitable for every climate zone on roof curbs
- Constructed of durable rust-free aluminum
- 5 Year Warranty

## **Dimensions & Specifications** 113 Sq. in. NFA

| Net Free Vent Area       |            |
|--------------------------|------------|
| (sq. inches)             | (sq. feet) |
| 113                      | 0.78       |
| Application per Sq. Foot |            |
| (1/150)                  | (1/300)    |
| 235                      | 470        |
| Weight                   |            |
| 7 lbs                    |            |