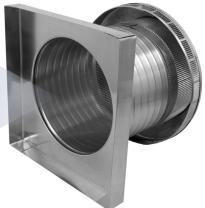

## **Pop Vent with Curb Mount Flange**

Model Number: PV-12-C8-CMF | 12" Diameter 8" Tall Collar

- Allows fresh air to enter the attic or plenum
- Louvers prevent rain, snow and wildlife from entering inside
- Can be used as a hatch to service the attic or plenum
- Can be modified with a tail pipe if duct venting is required
- Suitable for every climate zone on roof curbs
- Constructed of durable rust-free aluminum
- 5 Year Warranty

## **Dimensions & Specifications** 113 Sq. in. NFA

| Net Free Vent Area       |            |
|--------------------------|------------|
| (sq. inches)             | (sq. feet) |
| 113                      | 0.78       |
| Application per Sq. Foot |            |
| (1/150)                  | (1/300)    |
| 235                      | 470        |
| Weight                   |            |
| 7 lbs                    |            |