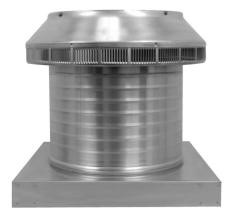

## **Pop Vent with Curb Mount Flange**

Model Number: PV-12-C8-CMF | 12" Diameter 8" Tall Collar

- Allows fresh air to enter the attic or plenum
- Louvers prevent rain, snow and wildlife from entering inside
- Can be used as a hatch to service the attic or plenum
- Can be modified with a tail pipe if duct venting is required
- Suitable for every climate zone on roof curbs
- Constructed of durable rust-free aluminum
- 5 Year Warranty