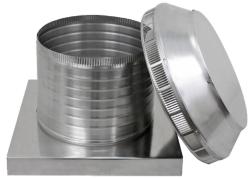

## **Pop Vent with Curb Mount Flange**

Model Number: PV-12-C8-CMF | 12" Diameter 8" Tall Collar

- Allows fresh air to enter the attic or plenum
- Louvers prevent rain, snow and wildlife from entering inside
- Can be used as a hatch to service the attic or plenum
- Can be modified with a tail pipe if duct venting is required
- Suitable for every climate zone on roof curbs
- Constructed of durable rust-free aluminum
- 5 Year Warranty