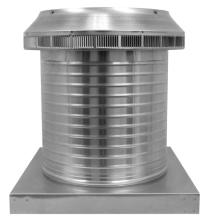

## **Pop Vent with Curb Mount Flange** *Model Number: PV-14-C12-CMF* | 14" *Diameter 12*" *Tall Collar*

- Allows fresh air to enter the attic or plenum
- Louvers prevent rain, snow and wildlife from entering inside
- Can be used as a hatch to service the attic or plenum
- Can be modified with a tail pipe if duct venting is required
- Suitable for every climate zone on roof curbs
- Constructed of durable rust-free aluminum
- 5 Year Warranty