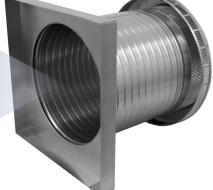

## **Pop Vent with Curb Mount Flange** *Model Number: PV-14-C12-CMF* | 14" *Diameter 12*" *Tall Collar*

- Allows fresh air to enter the attic or plenum
- Louvers prevent rain, snow and wildlife from entering inside
- Can be used as a hatch to service the attic or plenum
- Can be modified with a tail pipe if duct venting is required
- Suitable for every climate zone on roof curbs
- Constructed of durable rust-free aluminum
- 5 Year Warranty