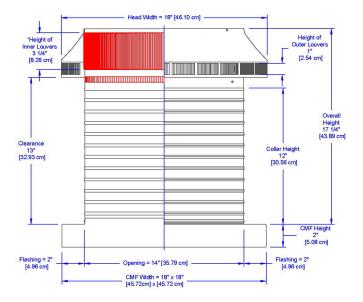

## Dimensions & Specifications 144 Sq. in. NFA

| ſ | Net Free Vent Area       |            |
|---|--------------------------|------------|
|   | (sq. inches)             | (sq. feet) |
|   | 144                      | 1.00       |
|   | Application per Sq. Foot |            |
|   | (1/150)                  | (1/300)    |
|   | 300                      | 600        |
|   | Weight                   |            |
|   | 10 lbs                   |            |