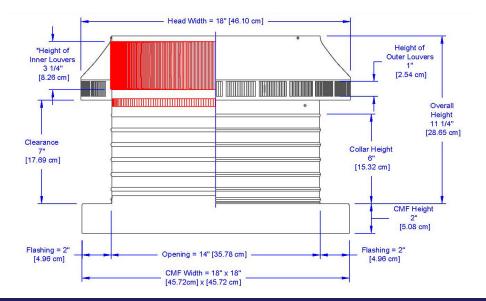

## **Pop Vent with Curb Mount Flange** *Model Number: PV-14-C6-CMF* | *14" Diameter 6" Tall Collar*

- Allows fresh air to enter the attic or plenum
- Louvers prevent rain, snow and wildlife from entering inside
- Can be used as a hatch to service the attic or plenum
- Can be modified with a tail pipe if duct venting is required
- Suitable for every climate zone on roof curbs
- Constructed of durable rust-free aluminum
- 5 Year Warranty

## Dimensions & Specifications 144 Sq. in. NFA

| Net Free Vent Area                          |  |
|---------------------------------------------|--|
| (sq. feet)                                  |  |
| 1                                           |  |
| Application per Sq. Foot<br>(1/150) (1/300) |  |
| 600                                         |  |
| Weight                                      |  |
| 8 lbs                                       |  |
|                                             |  |