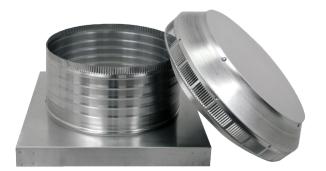

## **Pop Vent with Curb Mount Flange** *Model Number: PV-14-C6-CMF* | *14" Diameter 6" Tall Collar*

- Allows fresh air to enter the attic or plenum
- Louvers prevent rain, snow and wildlife from entering inside
- Can be used as a hatch to service the attic or plenum
- Can be modified with a tail pipe if duct venting is required
- Suitable for every climate zone on roof curbs
- Constructed of durable rust-free aluminum
- 5 Year Warranty