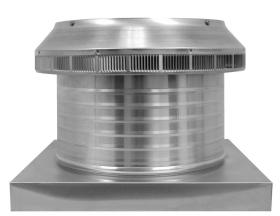

## **Pop Vent with Curb Mount Flange** *Model Number: PV-14-C6-CMF* | *14" Diameter 6" Tall Collar*

- Allows fresh air to enter the attic or plenum
- Louvers prevent rain, snow and wildlife from entering inside
- Can be used as a hatch to service the attic or plenum
- Can be modified with a tail pipe if duct venting is required
- Suitable for every climate zone on roof curbs
- Constructed of durable rust-free aluminum
- 5 Year Warranty