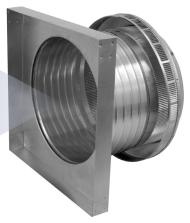

## **Pop Vent with Curb Mount Flange** *Model Number: PV-14-C6-CMF* | *14" Diameter 6" Tall Collar*

- Allows fresh air to enter the attic or plenum
- Louvers prevent rain, snow and wildlife from entering inside
- Can be used as a hatch to service the attic or plenum
- Can be modified with a tail pipe if duct venting is required
- Suitable for every climate zone on roof curbs
- Constructed of durable rust-free aluminum
- 5 Year Warranty