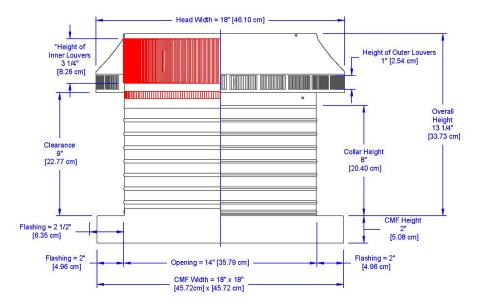

## Dimensions & Specifications 144 Sq. in. NFA

| Net Free Vent Area                          |            |  |
|---------------------------------------------|------------|--|
| (sq. inches)                                | (sq. feet) |  |
| 144                                         | 1          |  |
| Application per Sq. Foot<br>(1/150) (1/300) |            |  |
| 300                                         | 600        |  |
| Weight                                      |            |  |
| 10 lbs                                      |            |  |