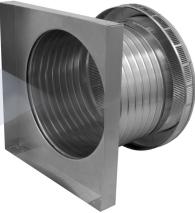

## **Pop Vent with Curb Mount Flange** *Model Number: PV-14-C8-CMF* | 14" *Diameter 8*" *Tall Collar*

| 9 E |     |
|-----|-----|
|     |     |
|     |     |
|     |     |
|     |     |
|     | 0.5 |

- Allows fresh air to enter the attic or plenum
- Louvers prevent rain, snow and wildlife from entering inside
- Can be used as a hatch to service the attic or plenum
- Can be modified with a tail pipe if duct venting is required
- Suitable for every climate zone on roof curbs
- Constructed of durable rust-free aluminum
- 5 Year Warranty