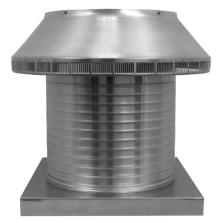

## **Pop Vent with Curb Mount Flange**

Model Number: PV-16-C12-CMF | 16" Diameter 12" Tall Collar

- · Allows fresh air to enter the attic or plenum
- Louvers prevent rain, snow and wildlife from entering inside
- Can be used as a hatch to service the attic or plenum
- Can be modified with a tail pipe if duct venting is required
- Suitable for every climate zone on roof curbs
- Constructed of durable rust-free aluminum
- 5 Year Warranty