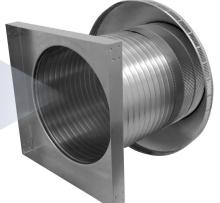

## **Pop Vent with Curb Mount Flange**

Model Number: PV-16-C12-CMF | 16" Diameter 12" Tall Collar

- · Allows fresh air to enter the attic or plenum
- Louvers prevent rain, snow and wildlife from entering inside
- Can be used as a hatch to service the attic or plenum
- Can be modified with a tail pipe if duct venting is required
- Suitable for every climate zone on roof curbs
- Constructed of durable rust-free aluminum
- 5 Year Warranty