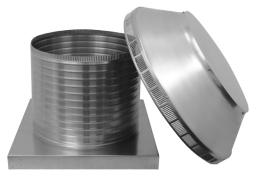

## **Pop Vent with Curb Mount Flange**

Model Number: PV-16-C12-CMF | 16" Diameter 12" Tall Collar

- · Allows fresh air to enter the attic or plenum
- Louvers prevent rain, snow and wildlife from entering inside
- Can be used as a hatch to service the attic or plenum
- Can be modified with a tail pipe if duct venting is required
- Suitable for every climate zone on roof curbs
- Constructed of durable rust-free aluminum
- 5 Year Warranty