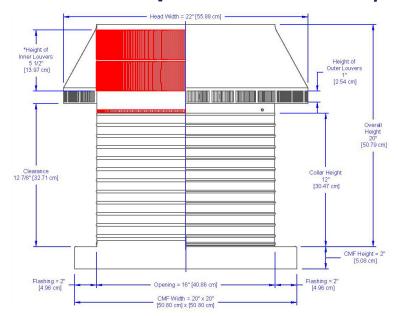

## **Pop Vent with Curb Mount Flange**

Model Number: PV-16-C12-CMF | 16" Diameter 12" Tall Collar

- · Allows fresh air to enter the attic or plenum
- Louvers prevent rain, snow and wildlife from entering inside
- Can be used as a hatch to service the attic or plenum
- Can be modified with a tail pipe if duct venting is required
- Suitable for every climate zone on roof curbs
- Constructed of durable rust-free aluminum
- 5 Year Warranty

**Dimensions & Specifications** 200 Sq. in. NFA

| Net Free Vent Area       |            |
|--------------------------|------------|
| (sq. inches)             | (sq. feet) |
| 200                      | 1.39       |
| Application per Sq. Foot |            |
| (1/150)                  | (1/300)    |
| 416                      | 833        |
| Weight                   |            |
| 16 lbs                   |            |