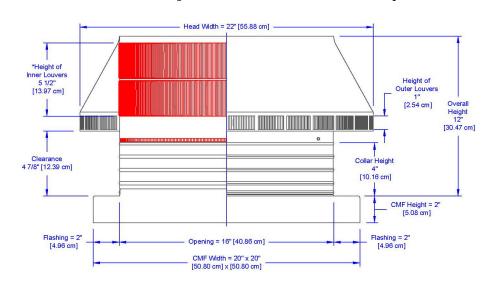

## **Dimensions & Specifications** 200 Sq. in. NFA

| Net Free Vent Area       |            |
|--------------------------|------------|
| (sq. inches)             | (sq. feet) |
| 200                      | 1.39       |
| Application per Sq. Foot |            |
| (1/150)                  | (1/300)    |
| 416                      | 833        |
| Weight                   |            |
| 13 lbs                   |            |