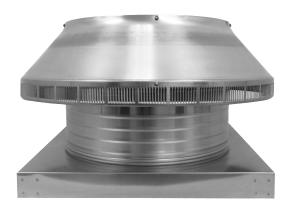

## **Pop Vent with Curb Mount Flange**

Model Number: PV-16-C4-CMF | 16" Diameter 4" Tall Collar

- Allows fresh air to enter the attic or plenum
- Louvers prevent rain, snow and wildlife from entering inside
- Can be used as a hatch to service the attic or plenum
- Can be modified with a tail pipe if duct venting is required
- Suitable for every climate zone on roof curbs
- Constructed of durable rust-free aluminum
- 5 Year Warranty