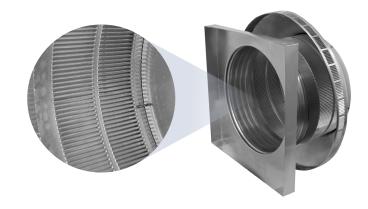

## **Pop Vent with Curb Mount Flange**

Model Number: PV-16-C4-CMF | 16" Diameter 4" Tall Collar

- Allows fresh air to enter the attic or plenum
- Louvers prevent rain, snow and wildlife from entering inside
- Can be used as a hatch to service the attic or plenum
- Can be modified with a tail pipe if duct venting is required
- Suitable for every climate zone on roof curbs
- Constructed of durable rust-free aluminum
- 5 Year Warranty