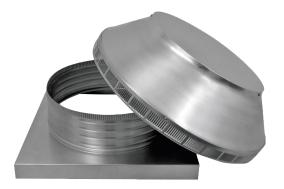

## **Pop Vent with Curb Mount Flange**

Model Number: PV-16-C4-CMF | 16" Diameter 4" Tall Collar

- Allows fresh air to enter the attic or plenum
- Louvers prevent rain, snow and wildlife from entering inside
- Can be used as a hatch to service the attic or plenum
- Can be modified with a tail pipe if duct venting is required
- Suitable for every climate zone on roof curbs
- Constructed of durable rust-free aluminum
- 5 Year Warranty