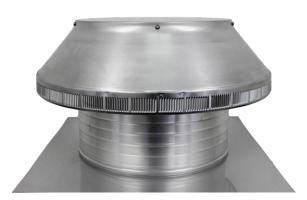

## **Pop Vent - Roof Louver Air Intake**

Model Number: PV-16-C6 | 16" Diameter 6" Tall Collar

- Roof Louver provides fresh air into the attic or plenum
- Vent head is removable allowing for easy installation on membrane roofs
- Inside louvers prevent wildlife as well as rain or snow from entering
- Constructed of durable rust-free aluminum
- UL Certified, Florida State, Texas Insurance & California Fire Code approved; Tested to withstand wind speeds in excess of 200 mph
- Powder Coating available