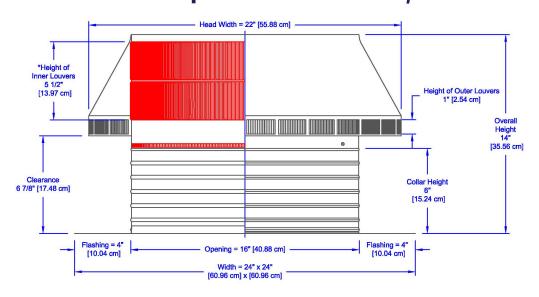

## Dimensions & Specifications 200 Sq. in. NFA

| Pitch Capacity           |            |
|--------------------------|------------|
| Min.                     | Max.       |
| 0/12                     | 12/12      |
| Net Free Vent Area       |            |
| (sq. inches)             | (sq. feet) |
| 200                      | 1.39       |
| Application per Sq. Foot |            |
| (1/150)                  | (1/300)    |
| 416                      | 833        |
| Weight                   |            |
| 9 lbs                    |            |