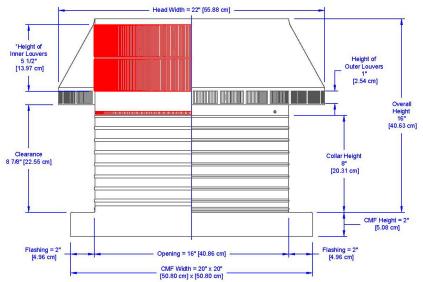

## **Pop Vent with Curb Mount Flange**

Model Number: PV-16-C8-CMF | 16" Diameter 8" Tall Collar

- Allows fresh air to enter the attic or plenum
- · Louvers prevent rain, snow and wildlife from entering inside
- Can be used as a hatch to service the attic or plenum
- Can be modified with a tail pipe if duct venting is required
- Suitable for every climate zone on roof curbs
- · Constructed of durable rust-free aluminum
- 5 Year Warranty

## **Dimensions & Specifications** 200 Sq. in. NFA

| Net Free Vent Area                          |            |
|---------------------------------------------|------------|
| (sq. inches)                                | (sq. feet) |
| 200                                         | 1.39       |
| Application per Sq. Foot<br>(1/150) (1/300) |            |
| 416                                         | 833        |
| Weight                                      |            |
| 15 lbs                                      |            |