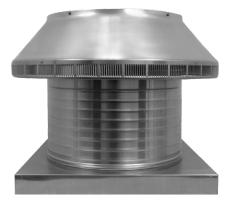

## **Pop Vent with Curb Mount Flange**

Model Number: PV-16-C8-CMF | 16" Diameter 8" Tall Collar

- Allows fresh air to enter the attic or plenum
- · Louvers prevent rain, snow and wildlife from entering inside
- Can be used as a hatch to service the attic or plenum
- Can be modified with a tail pipe if duct venting is required
- Suitable for every climate zone on roof curbs
- · Constructed of durable rust-free aluminum
- 5 Year Warranty