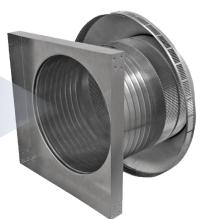

## **Pop Vent with Curb Mount Flange**

Model Number: PV-16-C8-CMF | 16" Diameter 8" Tall Collar

- Allows fresh air to enter the attic or plenum
- · Louvers prevent rain, snow and wildlife from entering inside
- Can be used as a hatch to service the attic or plenum
- Can be modified with a tail pipe if duct venting is required
- Suitable for every climate zone on roof curbs
- · Constructed of durable rust-free aluminum
- 5 Year Warranty