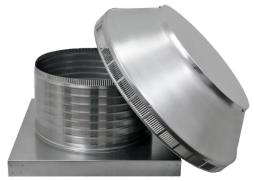

## **Pop Vent with Curb Mount Flange**

Model Number: PV-16-C8-CMF | 16" Diameter 8" Tall Collar

- Allows fresh air to enter the attic or plenum
- · Louvers prevent rain, snow and wildlife from entering inside
- Can be used as a hatch to service the attic or plenum
- Can be modified with a tail pipe if duct venting is required
- Suitable for every climate zone on roof curbs
- · Constructed of durable rust-free aluminum
- 5 Year Warranty