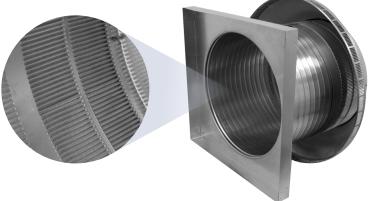

## **Pop Vent with Curb Mount Flange**

Model Number: PV-18-C12-CMF | 18" Diameter 12" Tall Collar

- · Allows fresh air to enter the attic or plenum
- Louvers prevent rain, snow and wildlife from entering inside
- Can be used as a hatch to service the attic or plenum
- · Can be modified with a tail pipe if duct venting is required
- Suitable for every climate zone on roof curbs
- Constructed of durable rust-free aluminum
- 5 Year Warranty