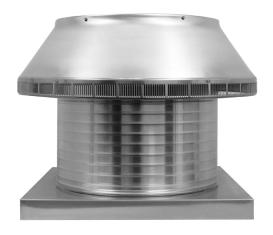

## **Pop Vent with Curb Mount Flange**

Model Number: PV-18-C12-CMF | 18" Diameter 12" Tall Collar

- · Allows fresh air to enter the attic or plenum
- Louvers prevent rain, snow and wildlife from entering inside
- Can be used as a hatch to service the attic or plenum
- · Can be modified with a tail pipe if duct venting is required
- Suitable for every climate zone on roof curbs
- Constructed of durable rust-free aluminum
- 5 Year Warranty