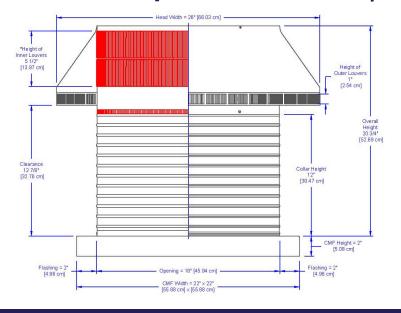

## **Dimensions & Specifications** 254 Sq. in. NFA

| Net Free Vent Area<br>(sq. inches) (sq. feet) |           |
|-----------------------------------------------|-----------|
| (3q. menes)                                   | (34.1000) |
| 254                                           | 1.76      |
| Application per Sq. Foot                      |           |
| (1/150)                                       | (1/300)   |
| 529                                           | 1,058     |
| Weight                                        |           |
| 20 lbs                                        |           |