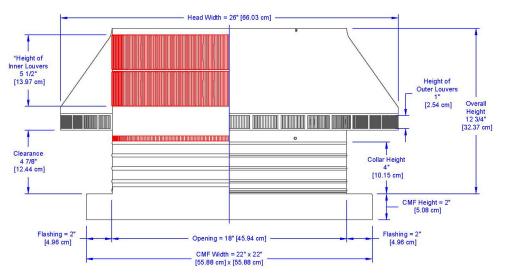

## Dimensions & Specifications 254 Sq. in. NFA

| Net Free Vent Area                          |            |
|---------------------------------------------|------------|
| (sq. inches)                                | (sq. feet) |
| 254                                         | 1.76       |
| Application per Sq. Foot<br>(1/150) (1/300) |            |
| 529                                         | 1,058      |
| Weight                                      |            |
| 17 lbs                                      |            |