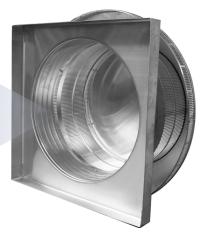

## **Pop Vent with Curb Mount Flange** *Model Number: PV-18-C4-CMF* | *18" Diameter 4" Tall Collar*

- Allows fresh air to enter the attic or plenum
- Louvers prevent rain, snow and wildlife from entering inside
- Can be used as a hatch to service the attic or plenum
- Can be modified with a tail pipe if duct venting is required
- Suitable for every climate zone on roof curbs
- Constructed of durable rust-free aluminum
- 5 Year Warranty