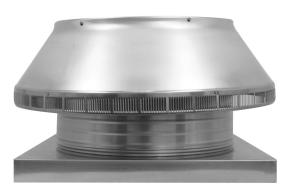

## **Pop Vent with Curb Mount Flange** *Model Number: PV-18-C4-CMF* | *18" Diameter 4" Tall Collar*

- Allows fresh air to enter the attic or plenum
- Louvers prevent rain, snow and wildlife from entering inside
- Can be used as a hatch to service the attic or plenum
- Can be modified with a tail pipe if duct venting is required
- Suitable for every climate zone on roof curbs
- Constructed of durable rust-free aluminum
- 5 Year Warranty