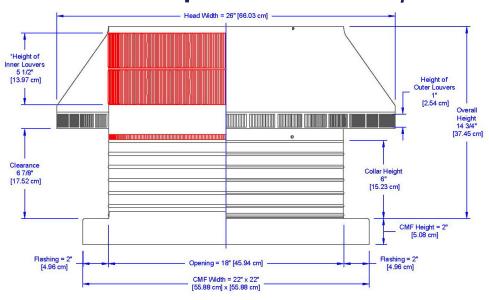

## **Dimensions & Specifications** 254 Sq. in. NFA

| Net Free Vent Area       |            |
|--------------------------|------------|
| (sq. inches)             | (sq. feet) |
| 254                      | 1.76       |
| Application per Sq. Foot |            |
| (1/150)                  | (1/300)    |
| 529                      | 1,058      |
| Weight                   |            |
| 17 lbs                   |            |