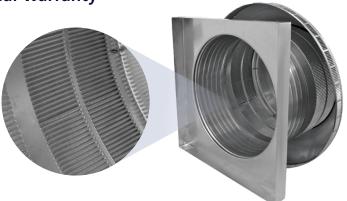

## **Pop Vent with Curb Mount Flange**

Model Number: PV-18-C6-CMF | 18" Diameter 6" Tall Collar

- Allows fresh air to enter the attic or plenum
- Louvers prevent rain, snow and wildlife from entering inside
- Can be used as a hatch to service the attic or plenum
- Can be modified with a tail pipe if duct venting is required
- Suitable for every climate zone on roof curbs
- Constructed of durable rust-free aluminum
- 5 Year Warranty