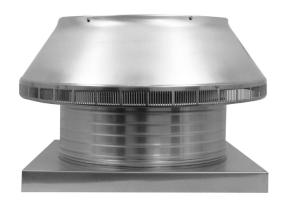

## **Pop Vent with Curb Mount Flange**

Model Number: PV-18-C6-CMF | 18" Diameter 6" Tall Collar

- Allows fresh air to enter the attic or plenum
- Louvers prevent rain, snow and wildlife from entering inside
- Can be used as a hatch to service the attic or plenum
- Can be modified with a tail pipe if duct venting is required
- Suitable for every climate zone on roof curbs
- Constructed of durable rust-free aluminum
- 5 Year Warranty