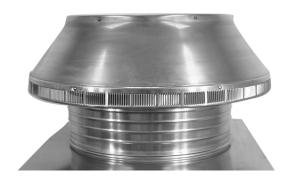

## **Pop Vent - Roof Louver Air Intake**

Model Number: PV-18-C6 | 18" Diameter 6" Tall Collar

- Roof Louver provides fresh air into the attic or plenum
- Vent head is removable allowing for easy installation on membrane roofs
- Inside louvers prevent wildlife as well as rain or snow from entering
- Constructed of durable rust-free aluminum
- UL Certified, Florida State, Texas Insurance & California Fire Code approved; Tested to withstand wind speeds in excess of 200 mph
- Powder Coating available