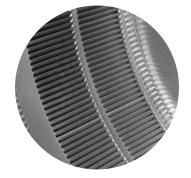

## **Active Ventilation Products Inc**



## **Pop Vent - Roof Louver Air Intake**

Model Number: PV-18-C6 | 18" Diameter 6" Tall Collar



- Roof Louver provides fresh air into the attic or plenum
- Vent head is removable allowing for easy installation on membrane roofs
- Inside louvers prevent wildlife as well as rain or snow from entering
- Constructed of durable rust-free aluminum
- UL Certified, Florida State, Texas Insurance & California Fire Code approved; Tested to withstand wind speeds in excess of 200 mph
- Powder Coating available





Inside Louvers

## **Dimensions & Specifications** 254 Sq. in. NFA



| Pitch Capacity           |            |
|--------------------------|------------|
| Min.                     | Max.       |
| 0/12                     | 12/12      |
| Net Free Vent Area       |            |
| (sq. inches)             | (sq. feet) |
| 254                      | 1.76       |
| Application per Sq. Foot |            |
| (1/150)                  | (1/300)    |
| 529                      | 1,058      |
| Weight                   |            |
| 12 lbs                   |            |