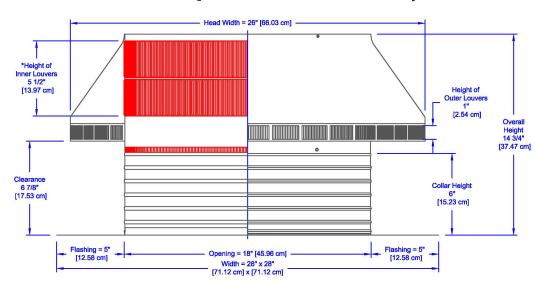

## **Dimensions & Specifications** 254 Sq. in. NFA

| Pitch Capacity           |            |
|--------------------------|------------|
| Min.                     | Max.       |
| 0/12                     | 12/12      |
| Net Free Vent Area       |            |
| (sq. inches)             | (sq. feet) |
| 254                      | 1.76       |
| Application per Sq. Foot |            |
| (1/150)                  | (1/300)    |
| 529                      | 1,058      |
| Weight                   |            |
| 12 lbs                   |            |