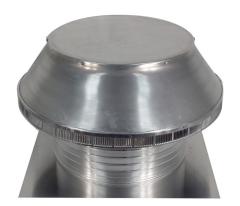

## **Pop Vent - Roof Louver Air Intake**

Model Number: PV-18-C6 | 18" Diameter 6" Tall Collar

- Roof Louver provides fresh air into the attic or plenum
- Vent head is removable allowing for easy installation on membrane roofs
- Inside louvers prevent wildlife as well as rain or snow from entering
- Constructed of durable rust-free aluminum
- UL Certified, Florida State, Texas Insurance & California Fire Code approved; Tested to withstand wind speeds in excess of 200 mph
- Powder Coating available