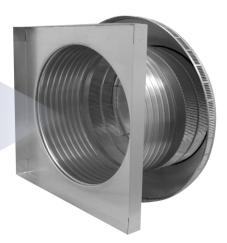

## **Pop Vent with Curb Mount Flange** *Model Number: PV-18-C8-CMF* | *18" Diameter 8" Tall Collar*

- Allows fresh air to enter the attic or plenum
- Louvers prevent rain, snow and wildlife from entering inside
- Can be used as a hatch to service the attic or plenum
- Can be modified with a tail pipe if duct venting is required
- Suitable for every climate zone on roof curbs
- Constructed of durable rust-free aluminum
- 5 Year Warranty