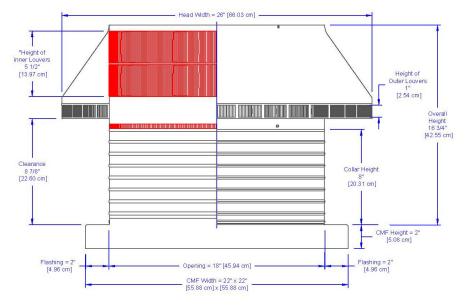

## Dimensions & Specifications 254 Sq. in. NFA

| Net Free Vent Area                          |            |
|---------------------------------------------|------------|
| (sq. inches)                                | (sq. feet) |
| 254                                         | 1.76       |
| Application per Sq. Foot<br>(1/150) (1/300) |            |
| 529                                         | 1,058      |
| Weight                                      |            |
| 17 lbs                                      |            |