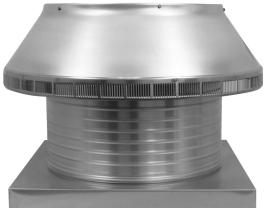

## **Pop Vent with Curb Mount Flange** *Model Number: PV-18-C8-CMF* | *18" Diameter 8" Tall Collar*

- Allows fresh air to enter the attic or plenum
- Louvers prevent rain, snow and wildlife from entering inside
- Can be used as a hatch to service the attic or plenum
- Can be modified with a tail pipe if duct venting is required
- Suitable for every climate zone on roof curbs
- Constructed of durable rust-free aluminum
- 5 Year Warranty