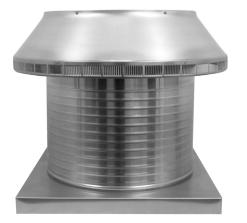

## **Pop Vent with Curb Mount Flange** *Model Number: PV-20-C12-CMF* | 20" *Diameter 12*" *Tall Collar*

- Allows fresh air to enter the attic or plenum
- Louvers prevent rain, snow and wildlife from entering inside
- Can be used as a hatch to service the attic or plenum
- Can be modified with a tail pipe if duct venting is required
- Suitable for every climate zone on roof curbs
- Constructed of durable rust-free aluminum
- 5 Year Warranty