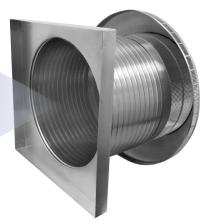

## **Pop Vent with Curb Mount Flange** *Model Number: PV-20-C12-CMF* | 20" *Diameter 12*" *Tall Collar*

- Allows fresh air to enter the attic or plenum
- Louvers prevent rain, snow and wildlife from entering inside
- Can be used as a hatch to service the attic or plenum
- Can be modified with a tail pipe if duct venting is required
- Suitable for every climate zone on roof curbs
- Constructed of durable rust-free aluminum
- 5 Year Warranty