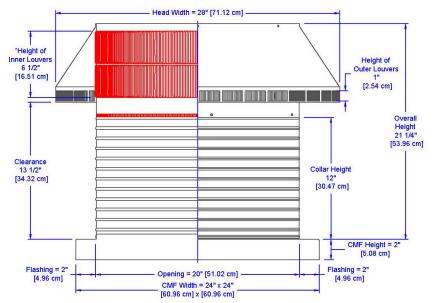

## Dimensions & Specifications 314 Sq. in. NFA

| Net Free Vent Area       |            |
|--------------------------|------------|
| (sq. inches)             | (sq. feet) |
| 314                      | 2.18       |
| Application per Sq. Foot |            |
| (1/150)                  | (1/300)    |
| 654                      | 1,308      |
| Weight                   |            |
| 24 lbs                   |            |