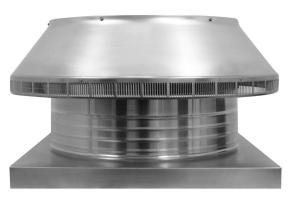

## **Pop Vent with Curb Mount Flange**

Model Number: PV-20-C4-CMF | 20" Diameter 4" Tall Collar

- · Allows fresh air to enter the attic or plenum
- Louvers prevent rain, snow and wildlife from entering inside
- Can be used as a hatch to service the attic or plenum
- Can be modified with a tail pipe if duct venting is required
- Suitable for every climate zone on roof curbs
- Constructed of durable rust-free aluminum
- 5 Year Warranty