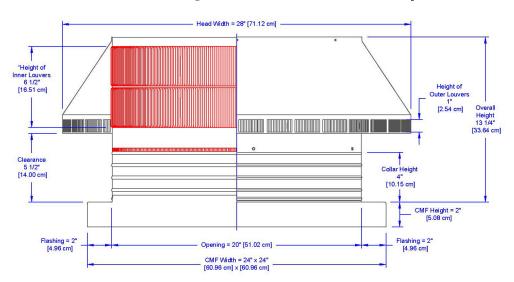

## **Dimensions & Specifications** 314 Sq. in. NFA

| Net Free Vent Area       |            |
|--------------------------|------------|
| (sq. inches)             | (sq. feet) |
| 314                      | 2.18       |
| Application per Sq. Foot |            |
| (1/150)                  | (1/300)    |
| 654                      | 1,308      |
| Weight                   |            |
| 23 lbs                   |            |