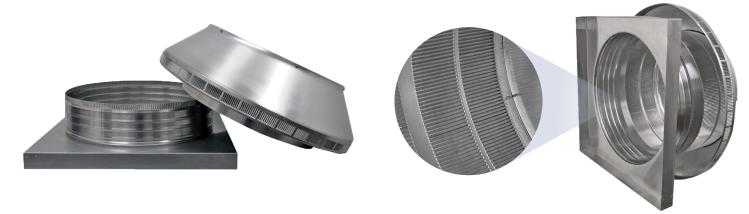

## **Pop Vent with Curb Mount Flange**

Model Number: PV-20-C4-CMF | 20" Diameter 4" Tall Collar

- · Allows fresh air to enter the attic or plenum
- Louvers prevent rain, snow and wildlife from entering inside
- Can be used as a hatch to service the attic or plenum
- Can be modified with a tail pipe if duct venting is required
- Suitable for every climate zone on roof curbs
- Constructed of durable rust-free aluminum
- 5 Year Warranty