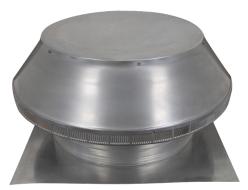

## **Pop Vent - Roof Louver Air Intake**

Model Number: PV-20-C4 | 20" Diameter 4" Tall Collar

- Roof Louver provides fresh air into the attic or plenum
- Vent head is removable allowing for easy installation on membrane roofs
- Inside louvers prevent wildlife as well as rain or snow from entering
- Constructed of durable rust-free aluminum
- UL Certified, Florida State, Texas Insurance & California Fire Code approved; Tested to withstand wind speeds in excess of 200 mph
- Powder Coating available