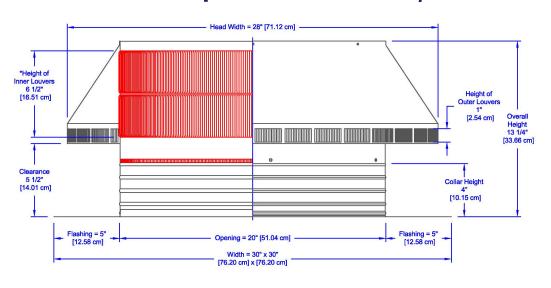

## **Dimensions & Specifications** 314 Sq. in. NFA

| Pitch Capacity           |            |
|--------------------------|------------|
| Min.                     | Max.       |
| 0/12                     | 12/12      |
| Net Free Vent Area       |            |
| (sq. inches)             | (sq. feet) |
| 314                      | 2.18       |
| Application per Sq. Foot |            |
| (1/150)                  | (1/300)    |
| 654                      | 1,308      |
| Weight                   |            |
| 15 lbs                   |            |