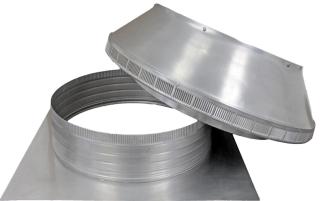

## **Pop Vent - Roof Louver Air Intake**

Model Number: PV-20-C4 | 20" Diameter 4" Tall Collar

- Roof Louver provides fresh air into the attic or plenum
- Vent head is removable allowing for easy installation on membrane roofs
- Inside louvers prevent wildlife as well as rain or snow from entering
- Constructed of durable rust-free aluminum
- UL Certified, Florida State, Texas Insurance & California Fire Code approved; Tested to withstand wind speeds in excess of 200 mph
- Powder Coating available