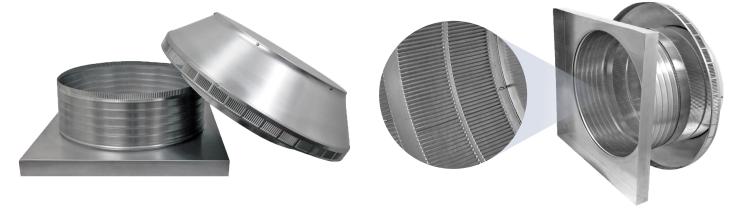

## **Pop Vent with Curb Mount Flange**

Model Number: PV-20-C6-CMF | 20" Diameter 6" Tall Collar

- · Allows fresh air to enter the attic or plenum
- Louvers prevent rain, snow and wildlife from entering inside
- · Can be used as a hatch to service the attic or plenum
- · Can be modified with a tail pipe if duct venting is required
- Suitable for every climate zone on roof curbs
- Constructed of durable rust-free aluminum
- 5 Year Warranty