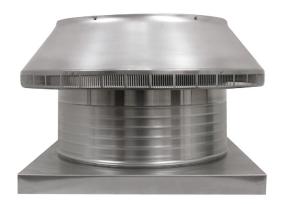

## **Pop Vent with Curb Mount Flange**

Model Number: PV-20-C6-CMF | 20" Diameter 6" Tall Collar

- · Allows fresh air to enter the attic or plenum
- Louvers prevent rain, snow and wildlife from entering inside
- · Can be used as a hatch to service the attic or plenum
- · Can be modified with a tail pipe if duct venting is required
- Suitable for every climate zone on roof curbs
- Constructed of durable rust-free aluminum
- 5 Year Warranty