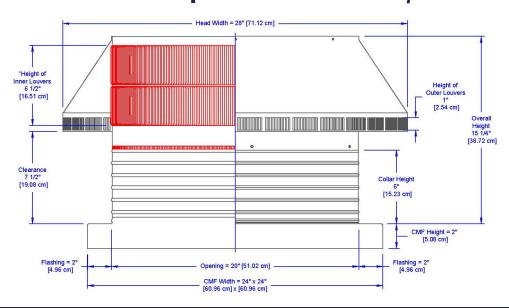

## **Dimensions & Specifications** 314 Sq. in. NFA

| Net Free Vent Area       |            |
|--------------------------|------------|
| (sq. inches)             | (sq. feet) |
| 314                      | 2.18       |
| Application per Sq. Foot |            |
| (1/150)                  | (1/300)    |
| 654                      | 1,308      |
| Weight                   |            |
| 23 lbs                   |            |