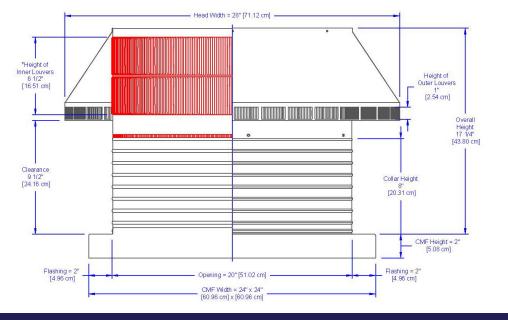

## Dimensions & Specifications 314 Sq. in. NFA

| Net Free Vent Area                          |            |
|---------------------------------------------|------------|
| (sq. inches)                                | (sq. feet) |
| 314                                         | 2.18       |
| Application per Sq. Foot<br>(1/150) (1/300) |            |
| 654                                         | 1,308      |
| Weight                                      |            |
| 23 lbs                                      |            |