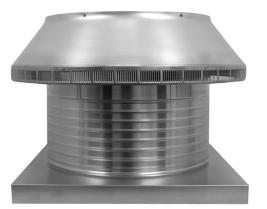

## **Pop Vent with Curb Mount Flange** *Model Number: PV-20-C8-CMF* | 20" *Diameter 8*" *Tall Collar*

- Allows fresh air to enter the attic or plenum
- Louvers prevent rain, snow and wildlife from entering inside
- Can be used as a hatch to service the attic or plenum
- Can be modified with a tail pipe if duct venting is required
- Suitable for every climate zone on roof curbs
- Constructed of durable rust-free aluminum
- 5 Year Warranty