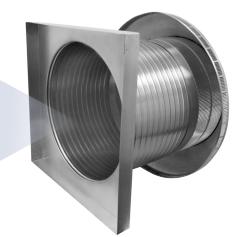

## **Pop Vent with Curb Mount Flange** *Model Number: PV-20-C8-CMF* | 20" *Diameter 8*" *Tall Collar*

- Allows fresh air to enter the attic or plenum
- Louvers prevent rain, snow and wildlife from entering inside
- Can be used as a hatch to service the attic or plenum
- Can be modified with a tail pipe if duct venting is required
- Suitable for every climate zone on roof curbs
- Constructed of durable rust-free aluminum
- 5 Year Warranty