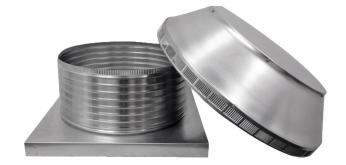

## **Pop Vent with Curb Mount Flange** *Model Number: PV-20-C8-CMF* | 20" *Diameter 8*" *Tall Collar*

- Allows fresh air to enter the attic or plenum
- Louvers prevent rain, snow and wildlife from entering inside
- Can be used as a hatch to service the attic or plenum
- Can be modified with a tail pipe if duct venting is required
- Suitable for every climate zone on roof curbs
- Constructed of durable rust-free aluminum
- 5 Year Warranty