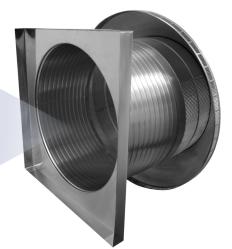

## **Pop Vent with Curb Mount Flange** *Model Number: PV-24-C12-CMF* | 24" *Diameter 12*" *Tall Collar*

- Allows fresh air to enter the attic or plenum
- Louvers prevent rain, snow and wildlife from entering inside
- Can be used as a hatch to service the attic or plenum
- Can be modified with a tail pipe if duct venting is required
- Suitable for every climate zone on roof curbs
- Constructed of durable rust-free aluminum
- 5 Year Warranty