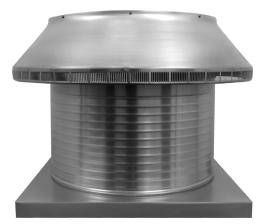

## **Pop Vent with Curb Mount Flange** *Model Number: PV-24-C12-CMF* | 24" *Diameter 12*" *Tall Collar*

- Allows fresh air to enter the attic or plenum
- Louvers prevent rain, snow and wildlife from entering inside
- Can be used as a hatch to service the attic or plenum
- Can be modified with a tail pipe if duct venting is required
- Suitable for every climate zone on roof curbs
- Constructed of durable rust-free aluminum
- 5 Year Warranty