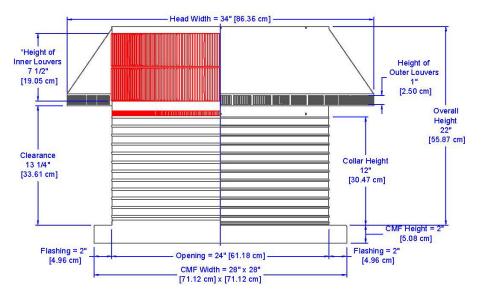

## Dimensions & Specifications 452 Sq. in. NFA

| Net Free Vent Area                          |            |
|---------------------------------------------|------------|
| (sq. inches)                                | (sq. feet) |
| 452                                         | 3.14       |
| Application per Sq. Foot<br>(1/150) (1/300) |            |
| 941                                         | 1,883      |
| Weight                                      |            |
| 25 lbs                                      |            |