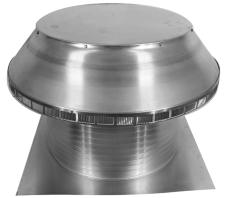

## **Pop Vent - Roof Louver Air Intake**

Model Number: PV-24-C12 | 24" Diameter 12" Tall Collar

- Roof Louver provides fresh air into the attic or plenum
- Vent head is removable allowing for easy installation on membrane roofs
- Inside louvers prevent wildlife as well as rain or snow from entering
- Constructed of durable rust-free aluminum
- UL Certified, Florida State, Texas Insurance & California Fire Code approved; Tested to withstand wind speeds in excess of 200 mph
- Powder Coating available