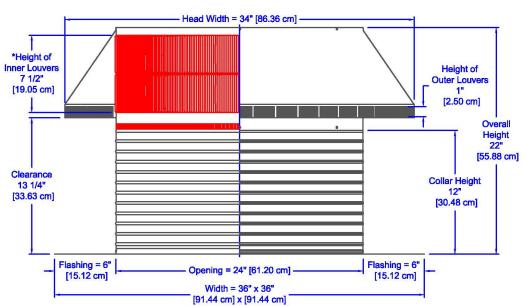

## **Dimensions & Specifications** 452 Sq. in. NFA

| Pitch Capacity           |            |
|--------------------------|------------|
| Min.                     | Max.       |
| 0/12                     | 12/12      |
| Net Free Vent Area       |            |
| (sq. inches)             | (sq. feet) |
| 452                      | 3.14       |
| Application per Sq. Foot |            |
| (1/150)                  | (1/300)    |
| 951                      | 1,883      |
| Weight                   |            |
| 18 lbs                   |            |