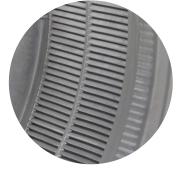

## **Active Ventilation Products Inc**



## **Pop Vent - Roof Louver Air Intake**

Model Number: PV-24-C12 | 24" Diameter 12" Tall Collar



- Roof Louver provides fresh air into the attic or plenum
- Vent head is removable allowing for easy installation on membrane roofs
- Inside louvers prevent wildlife as well as rain or snow from entering
- Constructed of durable rust-free aluminum
- UL Certified, Florida State, Texas Insurance & California Fire Code approved; Tested to withstand wind speeds in excess of 200 mph
- Powder Coating available





Inside Louvers

## **Dimensions & Specifications** 452 Sq. in. NFA



| Pitch Capacity           |            |
|--------------------------|------------|
| Min.                     | Max.       |
| 0/12                     | 12/12      |
| Net Free Vent Area       |            |
| (sq. inches)             | (sq. feet) |
| 452                      | 3.14       |
| Application per Sq. Foot |            |
| (1/150)                  | (1/300)    |
| 951                      | 1,883      |
| Weight                   |            |
| 18 lbs                   |            |