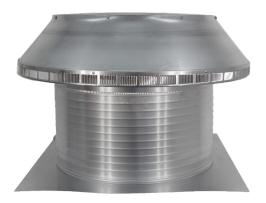

## **Pop Vent - Roof Louver Air Intake**

Model Number: PV-24-C12 | 24" Diameter 12" Tall Collar

- Roof Louver provides fresh air into the attic or plenum
- Vent head is removable allowing for easy installation on membrane roofs
- Inside louvers prevent wildlife as well as rain or snow from entering
- Constructed of durable rust-free aluminum
- UL Certified, Florida State, Texas Insurance & California Fire Code approved; Tested to withstand wind speeds in excess of 200 mph
- Powder Coating available