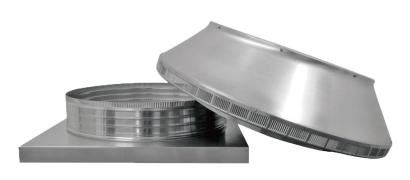

## **Pop Vent with Curb Mount Flange**

Model Number: PV-24-C4-CMF | 24" Diameter 4" Tall Collar

- · Allows fresh air to enter the attic or plenum
- · Louvers prevent rain, snow and wildlife from entering inside
- Can be used as a hatch to service the attic or plenum
- Can be modified with a tail pipe if duct venting is required
- Suitable for every climate zone on roof curbs
- Constructed of durable rust-free aluminum
- 5 Year Warranty