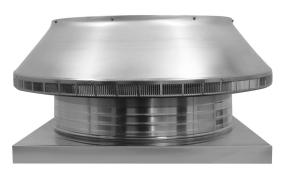

## **Pop Vent with Curb Mount Flange**

Model Number: PV-24-C4-CMF | 24" Diameter 4" Tall Collar

- · Allows fresh air to enter the attic or plenum
- · Louvers prevent rain, snow and wildlife from entering inside
- Can be used as a hatch to service the attic or plenum
- Can be modified with a tail pipe if duct venting is required
- Suitable for every climate zone on roof curbs
- Constructed of durable rust-free aluminum
- 5 Year Warranty