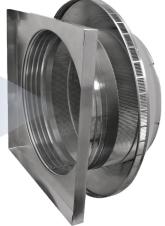

## **Pop Vent with Curb Mount Flange**

Model Number: PV-24-C4-CMF | 24" Diameter 4" Tall Collar

- · Allows fresh air to enter the attic or plenum
- · Louvers prevent rain, snow and wildlife from entering inside
- Can be used as a hatch to service the attic or plenum
- Can be modified with a tail pipe if duct venting is required
- Suitable for every climate zone on roof curbs
- Constructed of durable rust-free aluminum
- 5 Year Warranty