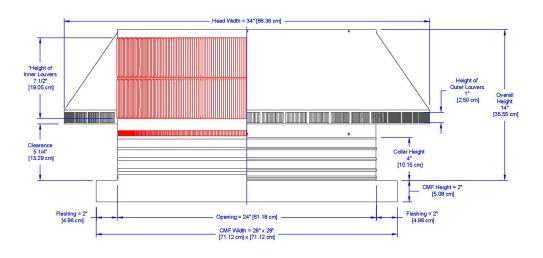

## **Pop Vent with Curb Mount Flange**

Model Number: PV-24-C4-CMF | 24" Diameter 4" Tall Collar

- · Allows fresh air to enter the attic or plenum
- · Louvers prevent rain, snow and wildlife from entering inside
- Can be used as a hatch to service the attic or plenum
- Can be modified with a tail pipe if duct venting is required
- Suitable for every climate zone on roof curbs
- Constructed of durable rust-free aluminum
- 5 Year Warranty

## **Dimensions & Specifications** 452 Sq. in. NFA

| Net Free Vent Area       |            |
|--------------------------|------------|
| (sq. inches)             | (sq. feet) |
| 452                      | 3.14       |
| Application per Sq. Foot |            |
| (1/150)                  | (1/300)    |
| 941                      | 1,883      |
| Weight                   |            |
| 24 lbs                   |            |