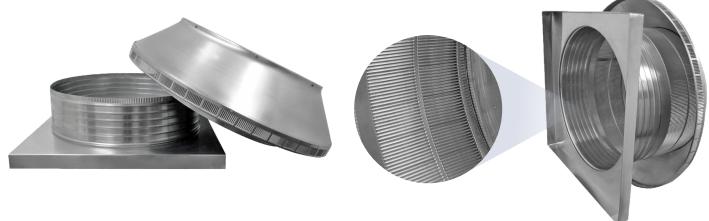

## **Pop Vent with Curb Mount Flange**

Model Number: PV-24-C6-CMF | 24" Diameter 6" Tall Collar

- · Allows fresh air to enter the attic or plenum
- Louvers prevent rain, snow and wildlife from entering inside
- Can be used as a hatch to service the attic or plenum
- Can be modified with a tail pipe if duct venting is required
- Suitable for every climate zone on roof curbs
- Constructed of durable rust-free aluminum