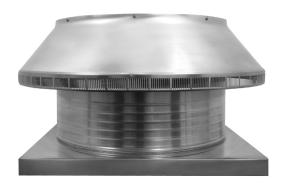

## **Pop Vent with Curb Mount Flange**

Model Number: PV-24-C6-CMF | 24" Diameter 6" Tall Collar

- · Allows fresh air to enter the attic or plenum
- Louvers prevent rain, snow and wildlife from entering inside
- Can be used as a hatch to service the attic or plenum
- Can be modified with a tail pipe if duct venting is required
- Suitable for every climate zone on roof curbs
- Constructed of durable rust-free aluminum