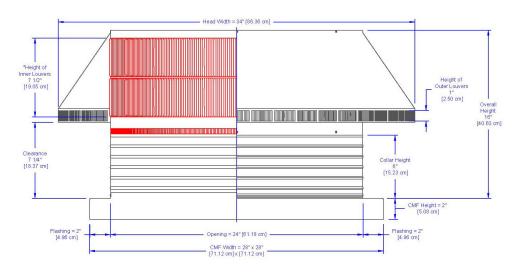

## **Dimensions & Specifications** 452 Sq. in. NFA

| Net Free Vent Area                          |            |
|---------------------------------------------|------------|
| (sq. inches)                                | (sq. feet) |
| 452                                         | 3.14       |
| Application per Sq. Foot<br>(1/150) (1/300) |            |
| 941                                         | 1,883      |
| Weight                                      |            |
| 24 lbs                                      |            |