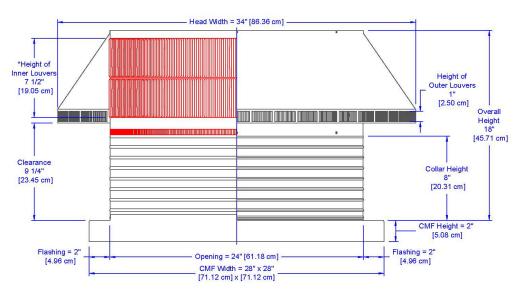

## **Pop Vent with Curb Mount Flange**

Model Number: PV-24-C8-CMF | 24" Diameter 8" Tall Collar

- · Allows fresh air to enter the attic or plenum
- Louvers prevent rain, snow and wildlife from entering inside
- Can be used as a hatch to service the attic or plenum
- Can be modified with a tail pipe if duct venting is required
- Suitable for every climate zone on roof curbs
- Constructed of durable rust-free aluminum
- 5 Year Warranty

## **Dimensions & Specifications** 452 Sq. in. NFA

| Net Free Vent Area       |            |
|--------------------------|------------|
| (sq. inches)             | (sq. feet) |
| 452                      | 3.14       |
| Application per Sq. Foot |            |
| (1/150)                  | (1/300)    |
| 941                      | 1,883      |
| Weight                   |            |
| 25 lbs                   |            |