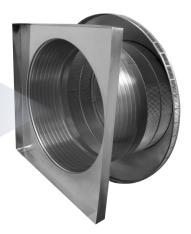

## **Pop Vent with Curb Mount Flange**

Model Number: PV-24-C8-CMF | 24" Diameter 8" Tall Collar

- · Allows fresh air to enter the attic or plenum
- Louvers prevent rain, snow and wildlife from entering inside
- Can be used as a hatch to service the attic or plenum
- Can be modified with a tail pipe if duct venting is required
- Suitable for every climate zone on roof curbs
- Constructed of durable rust-free aluminum
- 5 Year Warranty

## **Dimensions & Specifications** 452 Sq. in. NFA

| Net Free Vent Area       |            |
|--------------------------|------------|
| (sq. inches)             | (sq. feet) |
| 452                      | 3.14       |
| Application per Sq. Foot |            |
| (1/150)                  | (1/300)    |
| 941                      | 1,883      |
| Weight                   |            |
| 25 lbs                   |            |