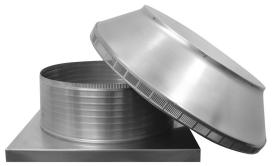

## **Pop Vent with Curb Mount Flange**

Model Number: PV-24-C8-CMF | 24" Diameter 8" Tall Collar

- · Allows fresh air to enter the attic or plenum
- Louvers prevent rain, snow and wildlife from entering inside
- Can be used as a hatch to service the attic or plenum
- Can be modified with a tail pipe if duct venting is required
- Suitable for every climate zone on roof curbs
- Constructed of durable rust-free aluminum
- 5 Year Warranty