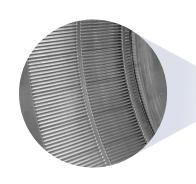

## **Pop Vent with Curb Mount Flange**

Model Number: PV-24-C8-CMF | 24" Diameter 8" Tall Collar

- · Allows fresh air to enter the attic or plenum
- Louvers prevent rain, snow and wildlife from entering inside
- Can be used as a hatch to service the attic or plenum
- Can be modified with a tail pipe if duct venting is required
- Suitable for every climate zone on roof curbs
- Constructed of durable rust-free aluminum
- 5 Year Warranty