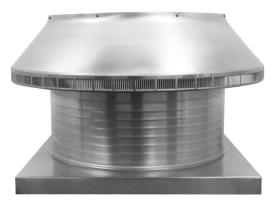

## **Pop Vent with Curb Mount Flange**

Model Number: PV-24-C8-CMF | 24" Diameter 8" Tall Collar

- · Allows fresh air to enter the attic or plenum
- Louvers prevent rain, snow and wildlife from entering inside
- Can be used as a hatch to service the attic or plenum
- Can be modified with a tail pipe if duct venting is required
- Suitable for every climate zone on roof curbs
- Constructed of durable rust-free aluminum
- 5 Year Warranty

## **Dimensions & Specifications** 452 Sq. in. NFA

| Net Free Vent Area       |            |
|--------------------------|------------|
| (sq. inches)             | (sq. feet) |
| 452                      | 3.14       |
| Application per Sq. Foot |            |
| (1/150)                  | (1/300)    |
| 941                      | 1,883      |
| Weight                   |            |
| 25 lbs                   |            |