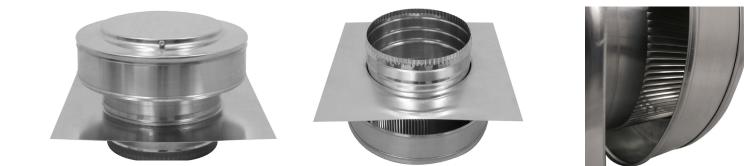

## **Round Back Roof Jack Vent Cap** *Model Number: RBV-7-C2-TP* | 7" *Diameter 2*" *Tall Collar*

- Great for exhausting out bathroom fans and range hoods
- Comes with a 2 inch tail pipe adapter to connect to duct work
- Prevents rain, snow and wildlife from entering
- Air flows freely through the inner louvers
- Constructed of durable rust-free aluminum
- Powder coating available in over 40 colors
- 5 Year Warranty