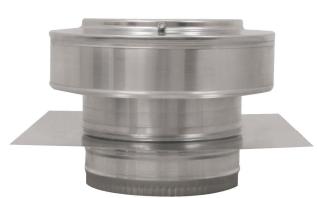

## **Round Back Roof Jack Vent Cap** *Model Number: RBV-7-C2-TP* | 7" *Diameter 2*" *Tall Collar*

- Great for exhausting out bathroom fans and range hoods
- Comes with a 2 inch tail pipe adapter to connect to duct work
- Prevents rain, snow and wildlife from entering
- Air flows freely through the inner louvers
- Constructed of durable rust-free aluminum
- Powder coating available in over 40 colors
- 5 Year Warranty