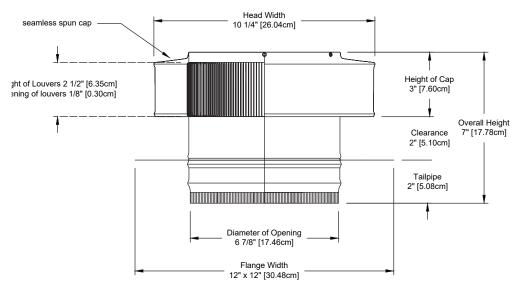

## **Round Back Roof Jack Vent Cap** *Model Number: RBV-7-C2-TP* | 7" *Diameter 2*" *Tall Collar*

- Great for exhausting out bathroom fans and range hoods
- Comes with a 2 inch tail pipe adapter to connect to duct work
- Prevents rain, snow and wildlife from entering
- Air flows freely through the inner louvers
- Constructed of durable rust-free aluminum
- Powder coating available in over 40 colors
- 5 Year Warranty

## **Dimensions & Specifications**

| Pitch Capacity                                |         |
|-----------------------------------------------|---------|
| Min.                                          | Max.    |
| 3/12                                          | 12/12   |
| Net Free Vent Area<br>(sq. inches) (sq. feet) |         |
| 38                                            | 0.26    |
| Application per Sq. Foot                      |         |
| (1/150)                                       | (1/300) |
| 79                                            | 158     |