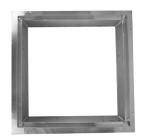

## Insulated Roof Curb

## Model Number: RC-18-H6-Ins

Inside Opening: 19" | Outside Length & Width: 21" | Height: 6"



- A metal roof curb for roof vents or attic fans
- Insulation adds a protective layer from outside weather
- R-6, 1" thick foil faced polyiso board insulation
- Preassembled to reduce installation time
- Only for EPDM, PVC and TPO roofs
- Aluminum Alloy 3003-H14, thickness 0.040" (± 0.005")
- 6" tall, 21" square OD, and 19" inside opening in base
- 5 year warranty







Top View

Bottom View

## **Dimensions & Specifications**

Side





800-Roof-Vent (766-3836) • 845-565-7770 roofvents.com • sales@roofvents.com