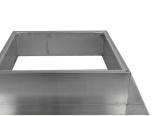

## Insulated Roof Curb

## Model Number: RC-18-H6-Ins

Inside Opening: 19" | Outside Length & Width: 21" | Height: 6"



- A metal roof curb for roof vents or attic fans
- Insulation adds a protective layer from outside weather
- R-6, 1" thick foil faced polyiso board insulation
- Preassembled to reduce installation time
- Only for EPDM, PVC and TPO roofs
- Aluminum Alloy 3003-H14, thickness 0.040" (± 0.005")
- 6" tall, 21" square OD, and 19" inside opening in base
- 5 year warranty







Top View

Bottom View

## **Dimensions & Specifications**

Side





800-Roof-Vent (766-3836) • 845-565-7770 roofvents.com • sales@roofvents.com