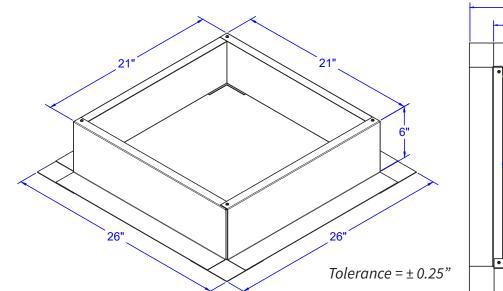

## Model Number: RC-18-H6-Ins

Inside Opening: 19" | Outside Length & Width: 21" | Height: 6"

- A metal roof curb for roof vents or attic fans
- Insulation adds a protective layer from outside weather
- R-6, 1" thick foil faced polyiso board insulation
- Preassembled to reduce installation time
- Only for EPDM, PVC and TPO roofs
- Aluminum Alloy 3003-H14, thickness 0.040" (± 0.005")
- 6" tall, 21" square OD, and 19" inside opening in base
- 5 year warranty

## **Dimensions & Specifications**

Side

800-Roof-Vent (766-3836) • 845-565-7770 roofvents.com • sales@roofvents.com