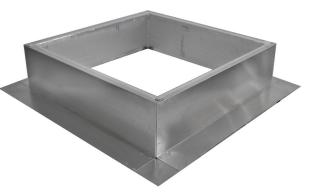

## Insulated Roof Curb

## Model Number: RC-18-H6-Ins

Inside Opening: 19" | Outside Length & Width: 21" | Height: 6"

- A metal roof curb for roof vents or attic fans
- Insulation adds a protective layer from outside weather
- R-6, 1" thick foil faced polyiso board insulation
- Preassembled to reduce installation time
- Only for EPDM, PVC and TPO roofs
- Aluminum Alloy 3003-H14, thickness 0.040" (± 0.005")
- 6" tall, 21" square OD, and 19" inside opening in base
- 5 year warranty