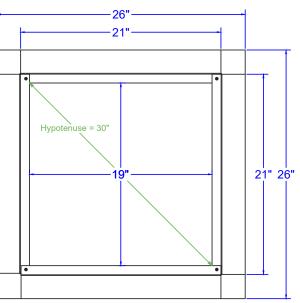

## Model Number: RC-18-H6-Ins

Inside Opening: 19" | Outside Length & Width: 21" | Height: 6"

- A metal roof curb for roof vents or attic fans
- Insulation adds a protective layer from outside weather
- R-6, 1" thick foil faced polyiso board insulation
- Preassembled to reduce installation time
- Only for EPDM, PVC and TPO roofs
- Aluminum Alloy 3003-H14, thickness 0.040" (± 0.005")
- 6" tall, 21" square OD, and 19" inside opening in base
- 5 year warranty

## **Dimensions & Specifications**

Side

800-Roof-Vent (766-3836) • 845-565-7770 roofvents.com • sales@roofvents.com