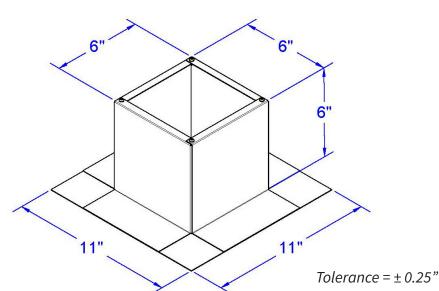

### Inside Throat Diameter: 5" | Outside Length & Width: 6" | Height: 6"

- Aluminum roof curb for roof vents or attic fans
- Insulation adds a protective layer from outside weather
- R-2.7, 0.5" thick foil faced polyiso board insulation
- Preassembled to reduce installation time
- Only for EPDM, PVC and TPO roofs
- Aluminum Alloy 3003-H14, thickness 0.025" (± 0.005")
- 6" tall, 6" square OD, and 5" diameter throat in the base
- 5 year warranty

#### **Dimensions & Specifications**

Side

800-Roof-Vent (766-3836) • 845-565-7770 roofvents.com • sales@roofvents.com