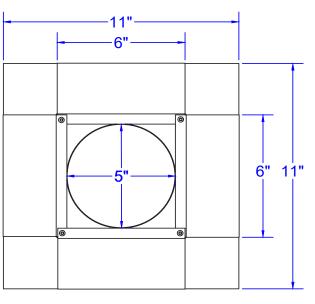

### Inside Throat Diameter: 5" | Outside Length & Width: 6" | Height: 6"

- Aluminum roof curb for roof vents or attic fans
- Insulation adds a protective layer from outside weather
- R-2.7, 0.5" thick foil faced polyiso board insulation
- Preassembled to reduce installation time
- Only for EPDM, PVC and TPO roofs
- Aluminum Alloy 3003-H14, thickness 0.025" (± 0.005")
- 6" tall, 6" square OD, and 5" diameter throat in the base
- 5 year warranty

Top View

#### Bottom View