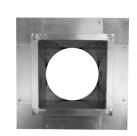

# **Insulated Roof Curb**

## Model Number: RC-3-H6-Ins

### Inside Throat Diameter: 5" | Outside Length & Width: 6" | Height: 6"



- Aluminum roof curb for roof vents or attic fans
- Insulation adds a protective layer from outside weather
- R-2.7, 0.5" thick foil faced polyiso board insulation
- Preassembled to reduce installation time
- Only for EPDM, PVC and TPO roofs
- Aluminum Alloy 3003-H14, thickness 0.025" (± 0.005")
- 6" tall, 6" square OD, and 5" diameter throat in the base
- 5 year warranty





Top View



#### Bottom View

#### **Dimensions & Specifications**

Side





800-Roof-Vent (766-3836) • 845-565-7770 roofvents.com • sales@roofvents.com