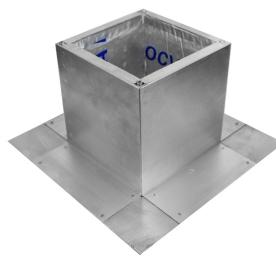

# **Insulated Roof Curb**

## Model Number: RC-3-H6-Ins

### Inside Throat Diameter: 5" | Outside Length & Width: 6" | Height: 6"

- Aluminum roof curb for roof vents or attic fans
- Insulation adds a protective layer from outside weather
- R-2.7, 0.5" thick foil faced polyiso board insulation
- Preassembled to reduce installation time
- Only for EPDM, PVC and TPO roofs
- Aluminum Alloy 3003-H14, thickness 0.025" (± 0.005")
- 6" tall, 6" square OD, and 5" diameter throat in the base
- 5 year warranty