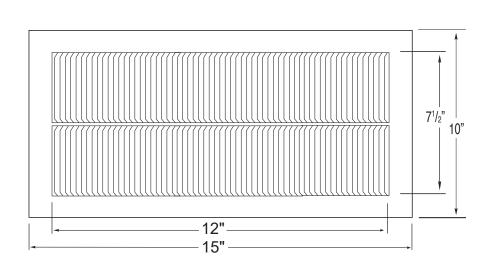

## Model: SV-W10-L15 | 10" Wide and 15" Long

- Under Eave Soffit Vents allow fresh outside air to enter the attic
- Soffit Vents are essential for completing attic ventilation
- Vents come with predrilled holes
- Louvers are designed to prevent rain, snow, and wildlife from entering
- Constructed of durable rust-free aluminum
- Colors are available

## **Dimensions & Specifications**

| Louver Length                                    |                            |
|--------------------------------------------------|----------------------------|
| 12 in                                            |                            |
| Overall Length                                   |                            |
| 15 in                                            |                            |
| NFA - Net Fro<br>(sq. inches)                    | ee Air Space<br>(sq. feet) |
| 70                                               | 0.49                       |
| IBC - Application per Sq. Ft.<br>(1/150) (1/300) |                            |
| 146                                              | 293                        |