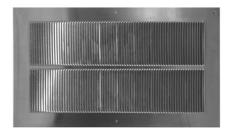

## **Under Eave Soffit Vent**

## Model: SV-W10-L15 | 10" Wide and 15" Long

- Under Eave Soffit Vents allow fresh outside air to enter the attic
- Soffit Vents are essential for completing attic ventilation
- Vents come with predrilled holes
- Louvers are designed to prevent rain, snow, and wildlife from entering
- Constructed of durable rust-free aluminum
- Colors are available