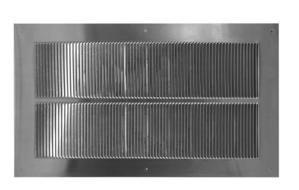

## **Under Eave Soffit Vent**

## Model: SV-W10-L15 | 10" Wide and 15" Long

- Under Eave Soffit Vents allow fresh outside air to enter the attic
- Soffit Vents are essential for completing attic ventilation
- Vents come with predrilled holes
- Louvers are designed to prevent rain, snow, and wildlife from entering
- Constructed of durable rust-free aluminum
- Colors are available