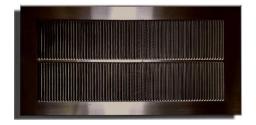

## **Under Eave Soffit Vent**

## Model: SV-W10-L15 | 10" Wide and 15" Long

- Under Eave Soffit Vents allow fresh outside air to enter the attic
- Soffit Vents are essential for completing attic ventilation
- Vents come with predrilled holes
- Louvers are designed to prevent rain, snow, and wildlife from entering
- Constructed of durable rust-free aluminum
- Colors are available