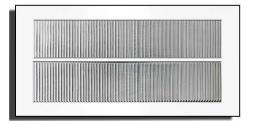

## **Under Eave Soffit Vent**

## Model: SV-W10-L15 | 10" Wide and 15" Long

- Under Eave Soffit Vents allow fresh outside air to enter the attic
- Soffit Vents are essential for completing attic ventilation
- Vents come with predrilled holes
- Louvers are designed to prevent rain, snow, and wildlife from entering
- Constructed of durable rust-free aluminum
- Colors are available