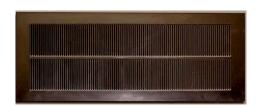

## **Under Eave Soffit Vent**

## Model: SV-W10-L21 | 10" Wide and 21" Long

- Under Eave Soffit Vents allow fresh outside air to enter the attic
- Soffit Vents are essential for completing attic ventilation
- Vents come with predrilled holes
- Louvers are designed to prevent rain, snow, and wildlife from entering
- Constructed of durable rust-free aluminum
- Colors are available