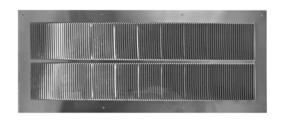

## **Under Eave Soffit Vent**

## Model: SV-W10-L21 | 10" Wide and 21" Long

- Under Eave Soffit Vents allow fresh outside air to enter the attic
- Soffit Vents are essential for completing attic ventilation
- Vents come with predrilled holes
- Louvers are designed to prevent rain, snow, and wildlife from entering
- Constructed of durable rust-free aluminum
- Colors are available