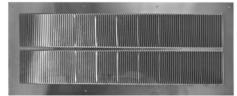

## **Under Eave Soffit Vent**

## Model: SV-W10-L21 | 10" Wide and 21" Long

- Under Eave Soffit Vents allow fresh outside air to enter the attic
- Soffit Vents are essential for completing attic ventilation
- Vents come with predrilled holes
- Louvers are designed to prevent rain, snow, and wildlife from entering
- Constructed of durable rust-free aluminum
- Colors are available