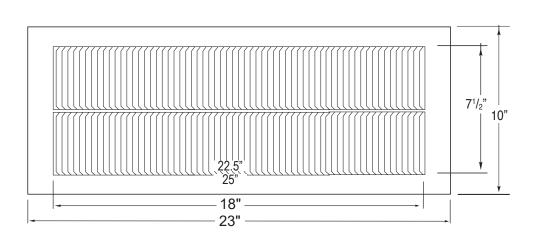

## Model: SV-W10-L21 | 10" Wide and 21" Long

- Under Eave Soffit Vents allow fresh outside air to enter the attic
- Soffit Vents are essential for completing attic ventilation
- Vents come with predrilled holes
- Louvers are designed to prevent rain, snow, and wildlife from entering
- Constructed of durable rust-free aluminum
- Colors are available

## **Dimensions & Specifications**

| Louver Length                                 |                            |
|-----------------------------------------------|----------------------------|
| 18 in                                         |                            |
| Overall Length                                |                            |
| 21 in                                         |                            |
| NFA - Net Fre<br>(sq. inches)                 | ee Air Space<br>(sq. feet) |
| 105                                           | 0.73                       |
| IBC - Application per Sq. Ft. (1/150) (1/300) |                            |
| 218                                           | 436                        |