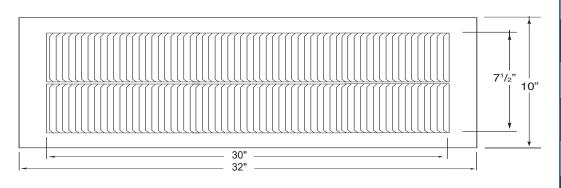

## **Dimensions & Specifications**

| Louver Length                                    |  |
|--------------------------------------------------|--|
| 30 in                                            |  |
| Overall Length                                   |  |
| 32 in                                            |  |
| ee Air Space<br>(sq. feet)                       |  |
| 1.20                                             |  |
| IBC - Application per Sq. Ft.<br>(1/150) (1/300) |  |
| 716                                              |  |
|                                                  |  |