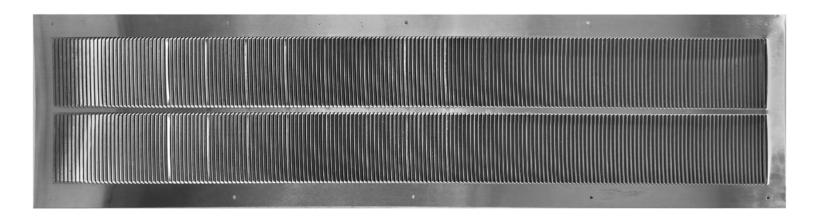

## **Under Eave Soffit Vent**

Model: SV-W10-L32 | 10" Wide and 32" Long

- Under Eave Soffit Vents allow fresh outside air to enter the attic
- Soffit Vents are essential for completing attic ventilation
- Vents come with predrilled holes
- Louvers are designed to prevent rain, snow, and wildlife from entering
- Constructed of durable rust-free aluminum
- Colors are available