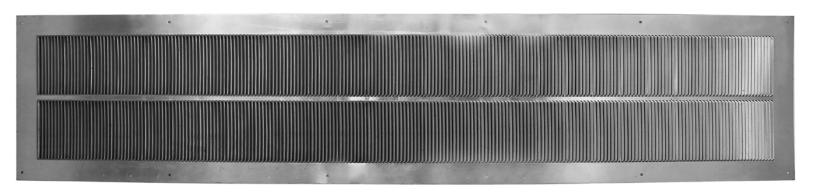

## **Under Eave Soffit Vent**

Model: SV-W10-L38 | 10" Wide and 38" Long

- Under Eave Soffit Vents allow fresh outside air to enter the attic
- Soffit Vents are essential for completing attic ventilation
- Vents come with predrilled holes
- Louvers are designed to prevent rain, snow, and wildlife from entering
- Constructed of durable rust-free aluminum
- Colors are available