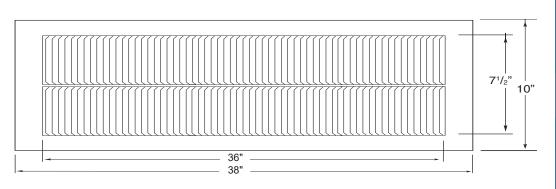

## **Dimensions & Specifications**

| Louver Length                                       |      |
|-----------------------------------------------------|------|
| 36 in                                               |      |
| Overall Length                                      |      |
| 38 in                                               |      |
| NFA - Net Free Air Space<br>(sq. inches) (sq. feet) |      |
| 206                                                 | 1.43 |
| IBC - Application per Sq. Ft. (1/150) (1/300)       |      |
| 429                                                 | 859  |