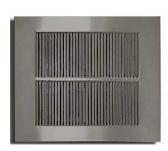

## **Under Eave Soffit Vent**

## Model: SV-W10-L9 | 10" Wide and 9" Long

- Under Eave Soffit Vents allow fresh outside air to enter the attic
- Soffit Vents are essential for completing attic ventilation
- Vents come with predrilled holes
- Louvers are designed to prevent rain, snow, and wildlife from entering
- Constructed of durable rust-free aluminum
- Colors are available