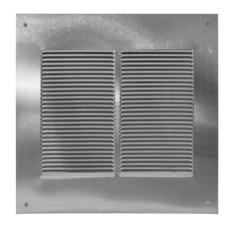

## **Under Eave Soffit Vent**

## Model: SV-W10-L9 | 10" Wide and 9" Long

- Under Eave Soffit Vents allow fresh outside air to enter the attic
- Soffit Vents are essential for completing attic ventilation
- Vents come with predrilled holes
- Louvers are designed to prevent rain, snow, and wildlife from entering
- Constructed of durable rust-free aluminum
- Colors are available