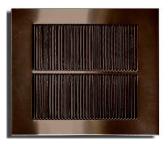

## **Under Eave Soffit Vent**

## Model: SV-W10-L9 | 10" Wide and 9" Long

- Under Eave Soffit Vents allow fresh outside air to enter the attic
- Soffit Vents are essential for completing attic ventilation
- Vents come with predrilled holes
- Louvers are designed to prevent rain, snow, and wildlife from entering
- Constructed of durable rust-free aluminum
- Colors are available