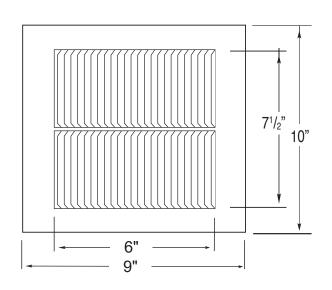

## Model: SV-W10-L9 | 10" Wide and 9" Long

- Under Eave Soffit Vents allow fresh outside air to enter the attic
- Soffit Vents are essential for completing attic ventilation
- Vents come with predrilled holes
- Louvers are designed to prevent rain, snow, and wildlife from entering
- Constructed of durable rust-free aluminum
- Colors are available

## **Dimensions & Specifications**

| Louver Length                                 |                            |
|-----------------------------------------------|----------------------------|
| 6 in                                          |                            |
| Overall Length                                |                            |
| 9 in                                          |                            |
| NFA - Net Fro                                 | ee Air Space<br>(sq. feet) |
| 36                                            | 0.25                       |
| IBC - Application per Sq. Ft. (1/150) (1/300) |                            |
| 76                                            | 152                        |