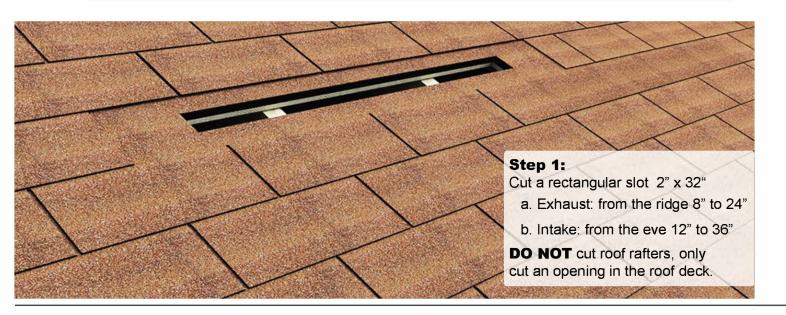

## **Installation Instructions for the UV-60**





#### Step 2:

Apply roofing grade sealant to the underside of the top and side flanges. Never put sealant on the bottom flange.





# **Active Ventilation Products, Inc.**

311 First Street, Newburgh, NY 12550-4857

800-ROOF VENT (766-3836) Ph: 845-565-7770 Fax: 845-562-8963

 5777-10

### **Installation Instructions for the UV-60**





#### Step 5:

Required screw #10 x 1.5" steel sheet metal screw. With the vent in place secure the flange to the shingle roof using a screw gun or drill. All installation screws are placed at 1" from edge. Number of screws required: 17





## **Active Ventilation Products, Inc.**

311 First Street, Newburgh, NY 12550-4857

800-ROOF VENT (766-3836) Ph: 845-565-7770 Fax: 845-562-8963

5777-10