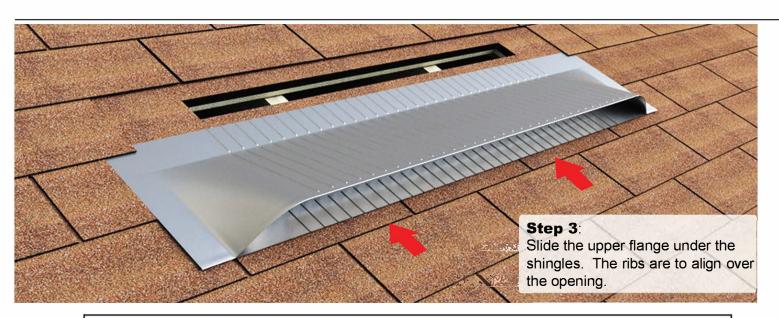

#### Step 2:

Apply roofing grade sealant to the underside of the top and side flanges. Never put sealant on the bottom flange.