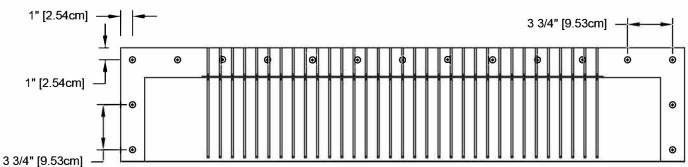

#### Step 5:

Required screw #10 x 1.5" steel sheet metal screw. With the vent in place secure the flange to the shingle roof using a screw gun or drill. All installation screws are placed at 1" from edge. Number of screws required: 17