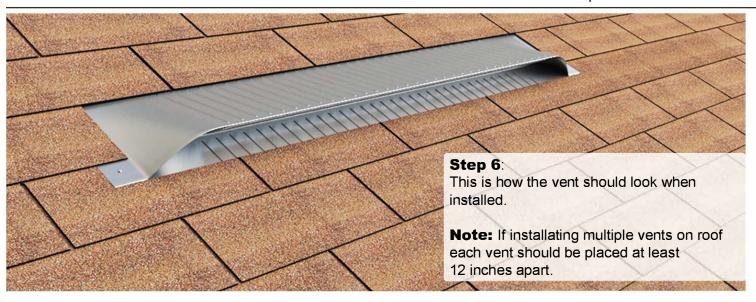

#### Step 5:

Required screw #10 x 1.5" steel sheet metal screw. With the vent in place secure the flange to the shingle roof using a screw gun or drill. All installation screws are placed at 1" from edge. Number of screws required: 17