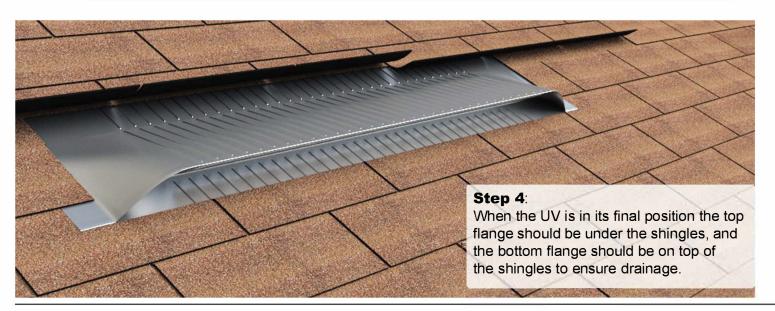

#### Step 2:

Apply roofing grade sealant to the underside of the top and side flanges. Never put sealant on the bottom flange.