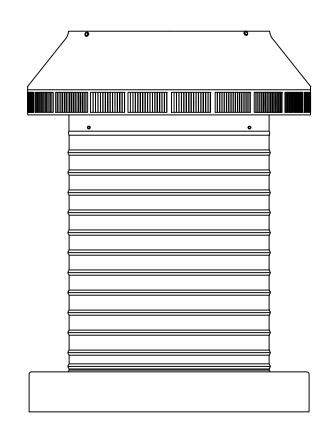

## Pop Vent: Model PV-10-C12-CMF 10" Diameter with 12" Collar and Curb Mount Flange [CMF]

- Reduces hot attic air in the summer
- Removes moisture out of the attic in the winter
  Tested to 200 mph
- Aluminum construction will never rust
- 5 year warranty