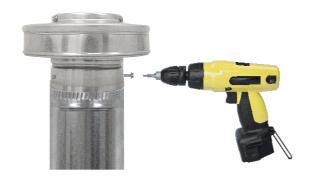

### Step 3:

With the cap adaptor in place, use the provided #8 self-tapping screws [ 3 in total] to secure the base.

Vent Pipe Cap installed on Pipe