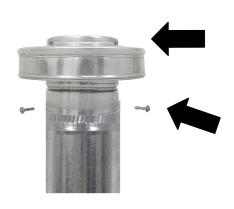

#### Step 1:

After you have removed the old head, slide the replacement head over the existing collar.

## Step 2:

Observe the screws located on top of the vent. Use this as your pattern to attach the vent to the collar. [Tolerance: 1/2"]