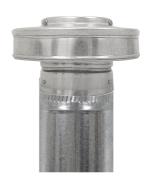

### Step 3:

With the cap adaptor in place, use the provided #8 self-tapping screws [ 3 in total] to secure the base.

Vent Pipe Cap installed on Pipe