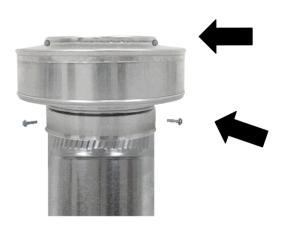

## Step 1:

After you have removed the old head, slide the replacement head over the existing collar.

Observe the screws located on top of the vent. Use this as your pattern to attach the vent to the collar. [Tolerance: 1/2"]