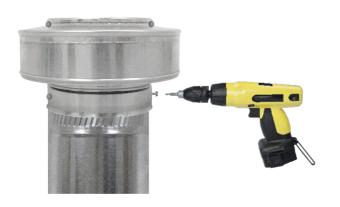

## Step 3:

With the cap adaptor in place, use the provided #8 self-tapping screws [ 3 in total] to secure the base.

Vent Pipe Cap installed on Pipe