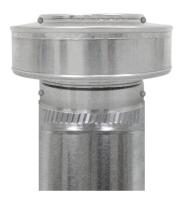

## Step 3:

With the cap adaptor in place, use the provided #8 self-tapping screws [ 3 in total] to secure the base.

Vent Pipe Cap installed on Pipe