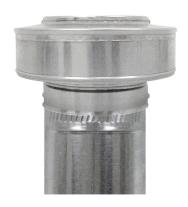

## Step 3:

With the cap adaptor in place, use the provided #8 self-tapping screws [ 3 in total] to secure the base.

Vent Pipe Cap installed on Pipe