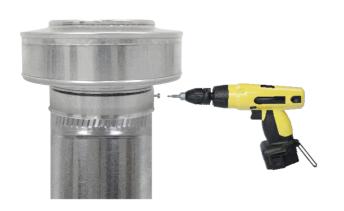

## Step 3:

With the cap adaptor in place, use the provided #8 self-tapping screws [ 3 in total] to secure the base.

Vent Pipe Cap installed on Pipe