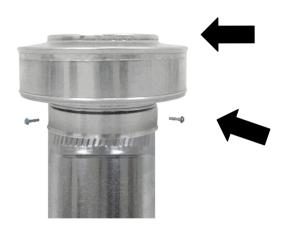

## Step 1:

After you have removed the old head, slide the replacement head over the existing collar.

Observe the screws located on top of the vent. Use this as your pattern to attach the vent to the collar. [Tolerance: 1/2"]