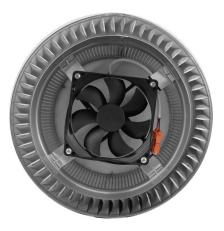

## **Dimensions & Specifications Total CFM:** Solar Panel Height Solar Panel Width 8 3/4" 365@0.1SP 3/4" Motor Type: Case Fan Solar Panel: \* Inner Louvers Number of Fans: \*\* Outer Louvers Head Height 4 1/4" 7 1/8" **Overall Height** Voltage: 7 3/4" Fan Wattage: **Total Wattage:** Vent Opening 8" Weight: