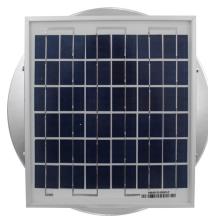

## Aura Solar Fan Retrofit Model Number: ASF-8-RF

- Solar Panel only works in bright, direct sunlight
- Fan is available with optional Tandem Solar Panels
- Louvers are designed to prevent rain, snow and wildlife from entering
- Solar Panel is made of high transparent low iron, tempered glass
- Constructed of durable rust-free aluminum

## **Dimensions & Specifications Total CFM:** Solar Panel Height Solar Panel Width 8 3/4" 365@0.1SP 3/4" Motor Type: Case Fan Solar Panel: \* Inner Louvers Number of Fans: \*\* Outer Louvers Head Height 4 1/4" 7 1/8" **Overall Height** Voltage: 7 3/4" Fan Wattage: **Total Wattage:** Vent Opening 8" Weight: