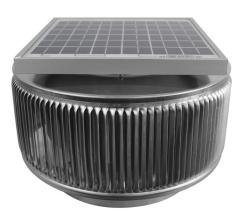

## Aura Solar Fan Retrofit Model Number: ASF-8-RF

- Solar Panel only works in bright, direct sunlight
- Fan is available with optional Tandem Solar Panels
- Louvers are designed to prevent rain, snow and wildlife from entering
- Solar Panel is made of high transparent low iron, tempered glass
- Constructed of durable rust-free aluminum

## **Dimensions & Specifications Total CFM:** Solar Panel Height Solar Panel Width 8 3/4" 365@0.1SP 3/4" Motor Type: Case Fan Solar Panel: \* Inner Louvers Number of Fans: \*\* Outer Louvers Head Height 4 1/4" 7 1/8" **Overall Height** Voltage: 7 3/4" Fan Wattage: **Total Wattage:** Vent Opening 8" Weight: