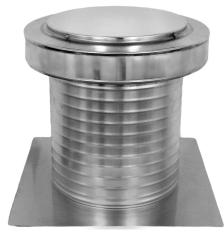

## **Keepa Attic Vent**

Model Number: KV-12 | 12" Diameter

- For ventilating flat or low slope roofs
- Removes excess heat in the summer and moisture in the winter
- Engineered to prevent rain, snow, insects and animals from entering
- Vent head is removable for easy roof membrane installation
- Corrosion resistant, heavy gauge aluminum with durable beaded edge
- Can be used to vent bathroom and kitchen fans
- Used as Air Intake or Exhaust (two-way roof vent)
- Over 40 colors are available for powder coating