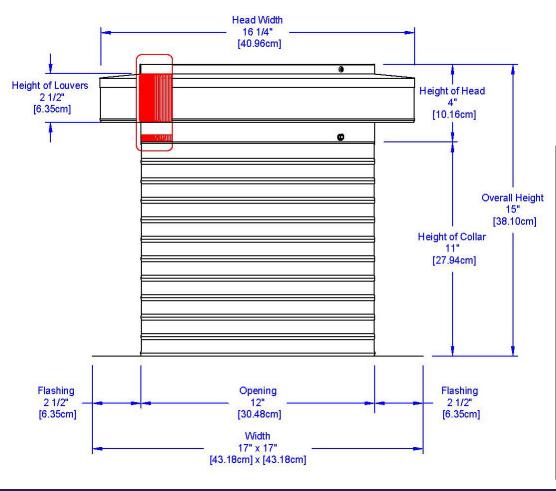

## **Dimensions & Specifications 113** Sq. in. NFA

| Pitch Capacity           |            |
|--------------------------|------------|
| Min.                     | Max.       |
| 0/12                     | 12/12      |
| Net Free Vent Area       |            |
| (sq. inches)             | (sq. feet) |
| 113                      | 0.78       |
| Application per Sq. Foot |            |
| (1/150)                  | (1/300)    |
| 235                      | 470        |
| Weight                   |            |
| 4 lbs                    |            |