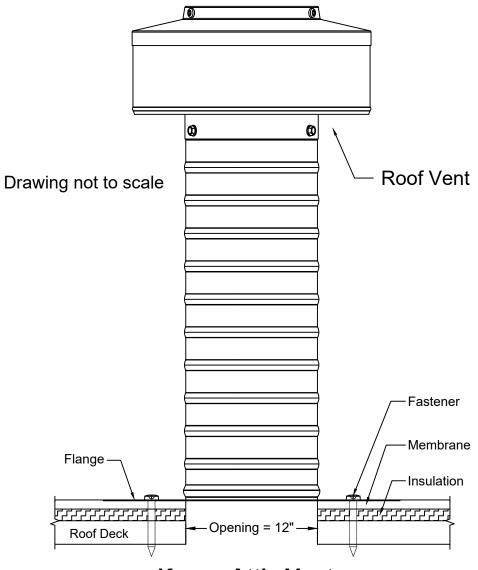

## Keepa Attic Vent Detailed Installation Instructions

- 1. Cut a circular hole 12" in diameter in the roof deck. Remove all debris.
- 2. Apply sealant to the underside of the flange, then place vent down.
- 3. Screw\* vent onto roof deck, following the pattern as shown.
- 4. Seal all seams and screws with an approved roofing sealant

\*Recommended installation screw: **Flat, Bugle or Wafer Head** #10 x 1 1/2" Steel Wood Screw, Type A Point

Total number of screws needed = 12 (screws not included)