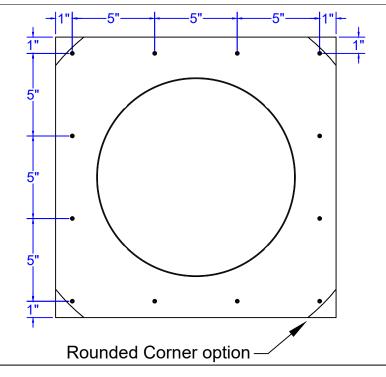

## Keepa Attic Vent Detailed Installation Instructions

- 1. Cut a circular hole 12" in diameter in the roof deck. Remove all debris.
- 2. Apply sealant to the underside of the flange, then place vent down.
- 3. Screw\* vent onto roof deck, following the pattern as shown.
- 4. Seal all seams and screws with an approved roofing sealant

\*Recommended installation screw: **Flat, Bugle or Wafer Head** #10 x 1 1/2" Steel Wood Screw, Type A Point

Total number of screws needed = 12 (screws not included)