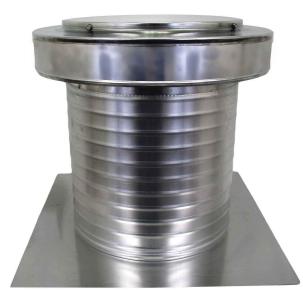

**Keepa Vent - an Attic Roof Vent Model: KV-12 Diameter: 12"** 

**Active Ventilation Products, Inc.** 

9/14/2023