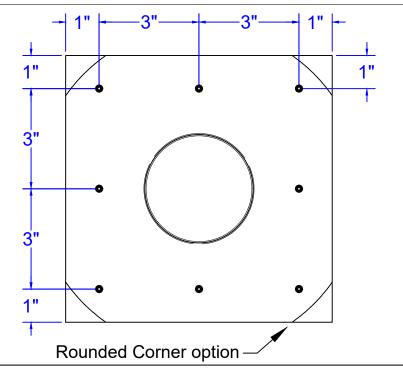

## **Keepa Attic Vent Detailed Installation Instructions**

- 1. Cut a circular hole 3" in diameter in the roof deck. Remove all debris.
- 2. Apply sealant to the underside of the flange, then place vent down.
- 3. Screw\* vent onto roof deck, following the pattern as shown.
- 4. Seal all seams and screws with an approved roofing sealant

\*Recommended installation screw: **Flat, Bugle or Wafer Head** #10 x 1 1/2" Steel Wood Screw, Type A Point

Total number of screws needed = 8 (screws not included)