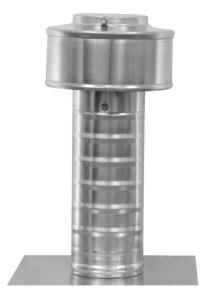

**Keepa Vent - an Attic Roof Vent Model: KV-3 Diameter: 3"** 

**Active Ventilation Products, Inc.** 

9/14/2023