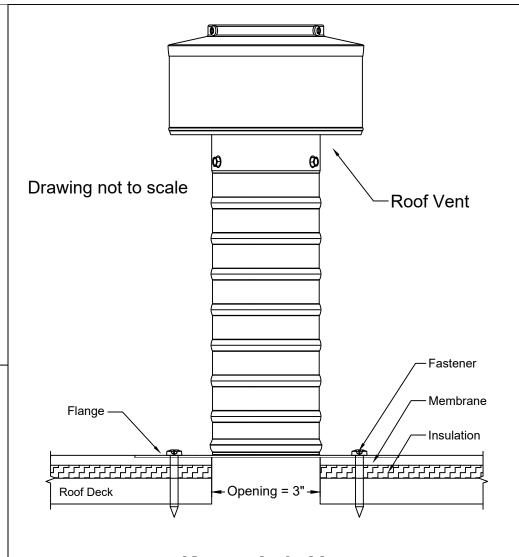

## **Keepa Attic Vent Detailed Installation Instructions**

- 1. Cut a circular hole 3" in diameter in the roof deck. Remove all debris.
- 2. Apply sealant to the underside of the flange, then place vent down.
- 3. Screw\* vent onto roof deck, following the pattern as shown.
- 4. Seal all seams and screws with an approved roofing sealant