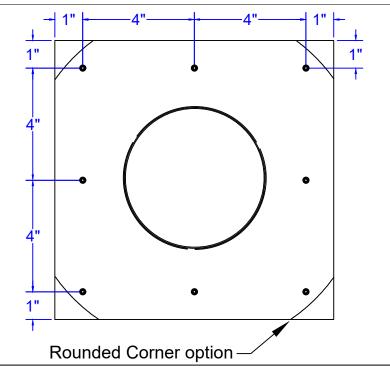

## Keepa Attic Vent Detailed Installation Instructions

- 1. Cut a circular hole 5" in diameter in the roof deck. Remove all debris.
- 2. Apply sealant to the underside of the flange, then place vent down.
- 3. Screw\* vent onto roof deck, following the pattern as shown.
- 4. Seal all seams and screws with an approved roofing sealant

\*Recommended installation screw: **Flat, Bugle or Wafer Head** #10 x 1 1/2" Steel Wood Screw, Type A Point

Total number of screws needed = 8 (screws not included)