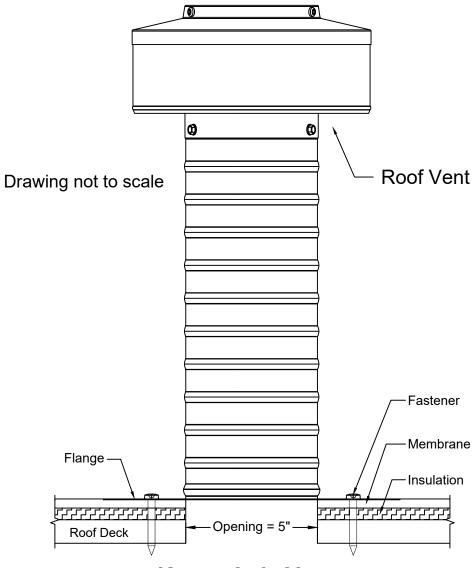

## Keepa Attic Vent Detailed Installation Instructions

- 1. Cut a circular hole 5" in diameter in the roof deck. Remove all debris.
- 2. Apply sealant to the underside of the flange, then place vent down.
- 3. Screw\* vent onto roof deck, following the pattern as shown.
- 4. Seal all seams and screws with an approved roofing sealant

\*Recommended installation screw: **Flat, Bugle or Wafer Head** #10 x 1 1/2" Steel Wood Screw, Type A Point

Total number of screws needed = 8 (screws not included)