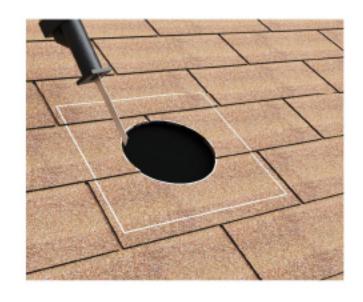

### Step 4:

Using a reciprocating saw cut out a hole in the roof deck and remove all debris.