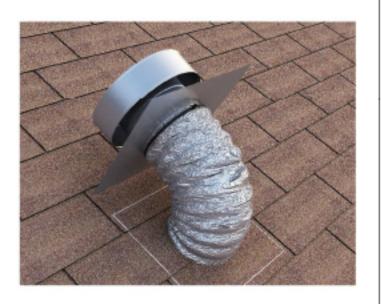

## Tail Pipe Installation with Roof Vent

**Step 9**: Push Flex Duct back into attic, then lift shingles to insert flange underneath.

Step 10:

With the vent in place secure the flange to the shingle roof using a screw gun or drill