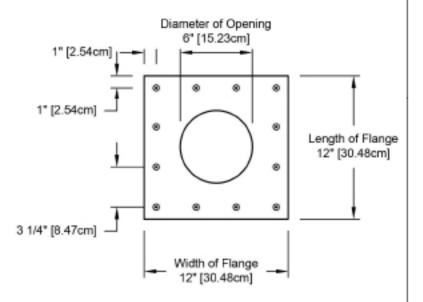

#### Step 1:

Turn the vent upside down and make a cardboard template from the flange. The template should be the same size as the flange with the hole in the middle.

#### Step 2:

Using the template, trace the square and circle onto the roof as shown.