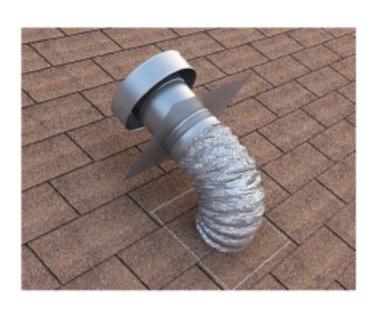

## Tail Pipe Installation with Roof Vent

**Step 5**: Once the hole is cut reach in the attic and pull up the duct through the hole.

Step 6: Insert the bottom of the Tail Pipe to the flex duct.

Step 7: Using a Zip Tie secure the Flex Duct to the Tail Pipe.

Step 8: Put roofing sealant on the underside along the bottom edge of falnge as shown