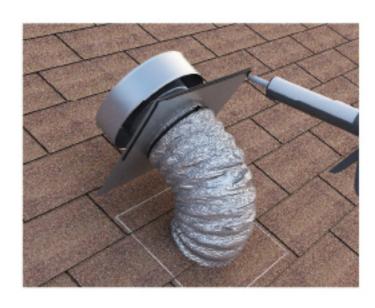

## Tail Pipe Installation with Roof Vent

**Step 9**: Push Flex Duct back into attic, then lift shingles to insert flange underneath.

Step 10:

With the vent in place secure the flange to the shingle roof using a screw gun or drill

10A: Required screw: #10 x 1.5" steel sheet metal screw Total number of screws required = 8

Step 11:

This is how the Keepa Vent should look when finished.