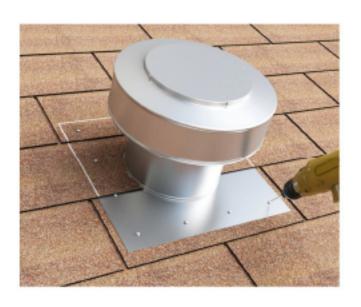

## Tail Pipe Installation with Roof Vent

**Step 9**: Push Flex Duct back into attic, then lift shingles to insert flange underneath.

Step 10:

With the vent in place secure the flange to the shingle roof using a screw gun or drill

10A: Required screw: #10 x 1.5" steel sheet metal screw Total number of screws required = 8

Step 11:

This is how the Keepa Vent should look when finished.