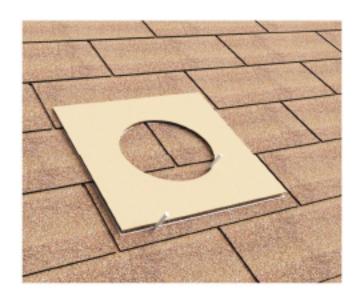

#### Step 1:

Turn the vent upside down and make a cardboard template from the flange. The template should be the same size as the flange with the hole in the middle.