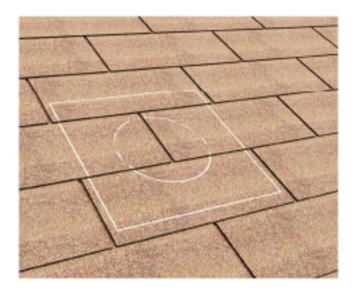

#### Step 2:

Using the template, trace the square and circle onto the roof as shown.

## Step 3:

Remove cardboard template to show the square and circle pattern.