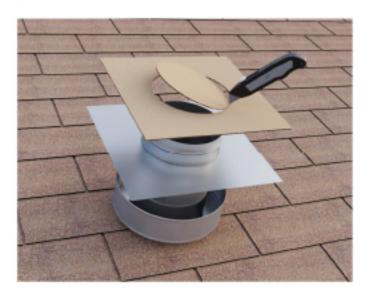

## Tail Pipe Installation with Roof Vent

**Step 5**: Once the hole is cut reach in the attic and pull up the duct through the hole.

Step 6: Insert the bottom of the Tail Pipe to the flex duct.

Step 7: Using a Zip Tie secure the Flex Duct to the Tail Pipe.

Step 8: Put roofing sealant on the underside along the bottom edge of falnge as shown