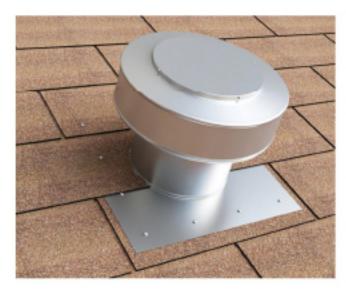

10A: Required screw: #10 x 1.5" steel sheet metal screw Total number of screws required = 8

Step 11:

This is how the Keepa Vent should look when finished.