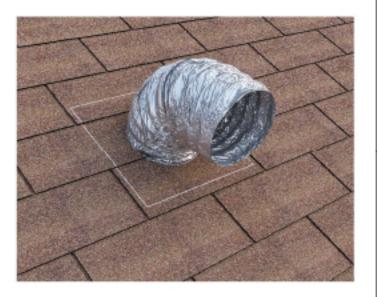

## Tail Pipe Installation with Roof Vent

**Step 5**: Once the hole is cut reach in the attic and pull up the duct through the hole.

Step 6: Insert the bottom of the Tail Pipe to the flex duct.

Step 7: Using a Zip Tie secure the Flex Duct to the Tail Pipe.