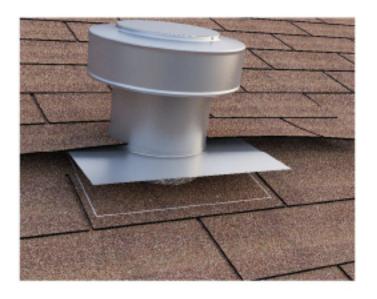

## Tail Pipe Installation with Roof Vent

**Step 9**: Push Flex Duct back into attic, then lift shingles to insert flange underneath.

Step 10:

With the vent in place secure the flange to the shingle roof using a screw gun or drill