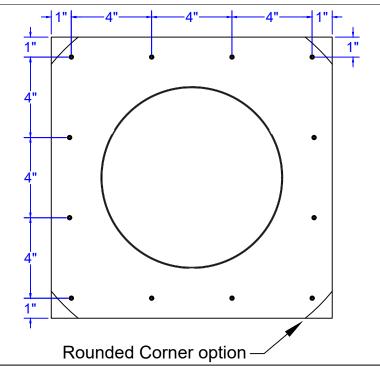

## Keepa Attic Vent Detailed Installation Instructions

- 1. Cut a circular hole 9" in diameter in the roof deck. Remove all debris.
- 2. Apply sealant to the underside of the flange, then place vent down.
- 3. Screw\* vent onto roof deck, following the pattern as shown.
- 4. Seal all seams and screws with an approved roofing sealant

\*Recommended installation screw: **Flat, Bugle or Wafer Head** #10 x 1 1/2" Steel Wood Screw, Type A Point

Total number of screws needed = 12 (screws not included)