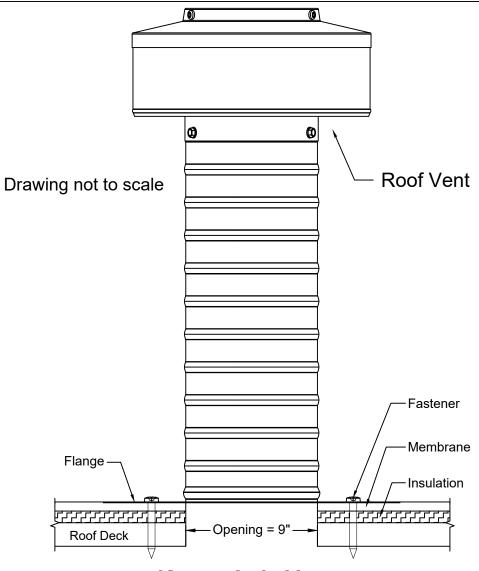

## Keepa Attic Vent Detailed Installation Instructions

- 1. Cut a circular hole 9" in diameter in the roof deck. Remove all debris.
- 2. Apply sealant to the underside of the flange, then place vent down.
- 3. Screw\* vent onto roof deck, following the pattern as shown.
- 4. Seal all seams and screws with an approved roofing sealant

\*Recommended installation screw: **Flat, Bugle or Wafer Head** #10 x 1 1/2" Steel Wood Screw, Type A Point

Total number of screws needed = 12 (screws not included)