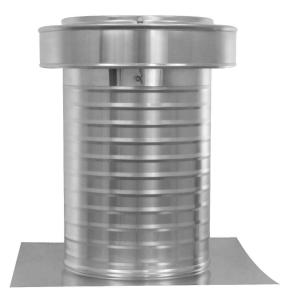

**Keepa Vent - an Attic Roof Vent Model: KV-9 Diameter: 9"** 

**Active Ventilation Products, Inc.** 

9/14/2023