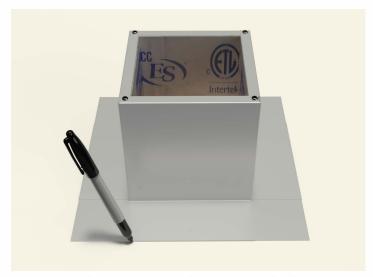

#### Step 2:

Place the roof curb over where the pencil is sticking up from below. Then, use the roof curb flange as your pattern to outline the placement of the roof curb.

#### Step 3:

With a marker, trace the inside of the flange so that the section of the roof membrane is marked to cut.