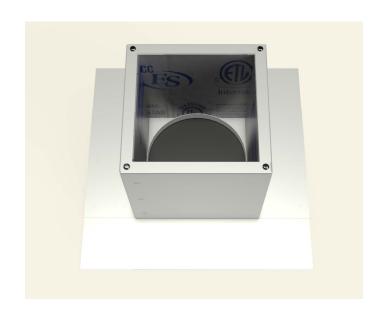

urb will be placed. Then, drill a pilot hole through the roof deck. Insert a carpenter pencil so it is visible from the top side of the roof deck.



#### Step 2:

Place the roof curb over where the pencil is sticking up from below. Then, use the roof curb flange as your pattern to outline the placement of the roof curb.



#### Step 3:

With a marker, trace the inside of the flange so that the section of the roof membrane is marked to cut.



### Step 4:

Cut the membrane with a box cutter.





## **Active Ventilation Products, Inc.**

311 First Street, Newburgh, NY 12550-4857

800-ROOF VENT (766-3836) Ph: 845-565-7770 Fax: 845-562-8963

 5777-1

Step 5:

With a saw cut the roof deck as shown below. Do not cut roof rafters.



#### Step 6:

Now place roof curb over the circular opening



## Step 7:

Attach the roof curb to the deck with the required #10 x 1 1/2" Flat, Bugle or Wafer head screws. Use step 8 for screw pattern.



## Step 8:

Screw pattern shown below is symmetrical for all sides. (tolerance : 1/2")





# **Active Ventilation Products, Inc.**

311 First Street, Newburgh, NY 12550-4857

800-ROOF VENT (766-3836) Ph: 845-565-7770 Fax: 845-562-8963

 5777-1

Step 9:

Apply roofing adhesive on the flange, making sure to cover all screws and the entire roof curb, **except the top lip.** 



## Step 10:

Drop down the TPO boot over the roof curb.



#### **Step 11:**

Apply a generous amount of heat & pressure to TPO boot to weld it on to the curb & the deck.



### **Step 12:**

Install roof vent, exhaust fan or pipe cap over curb using recommended screw. See ap