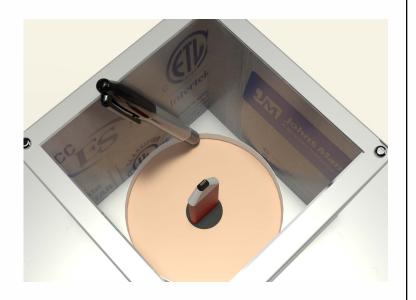

#### Step 1:

From the inside of the building, plot where the roof curb will be placed. Then, drill a pilot hole through the roof deck. Insert a carpenter pencil so it is visible from the top side of the roof deck.

#### Step 2:

Place the roof curb over where the pencil is sticking up from below. Then, use the roof curb flange as your pattern to outline the placement of the roof curb.