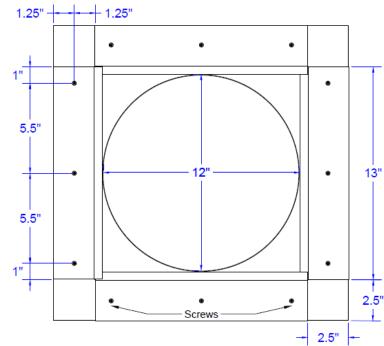

## Step 8:

Screw pattern shown below is symmetrical for all sides. (tolerance : 1/2")