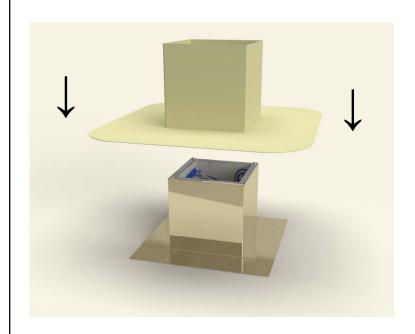

## Step 10:

Drop down the TPO boot over the roof curb.

#### **Step 11:**

Apply a generous amount of heat & pressure to TPO boot to weld it on to the curb & the deck.