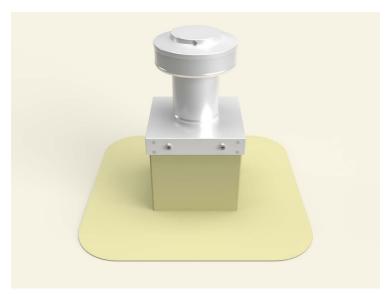

### **Step 12:**

Install roof vent, exhaust fan or pipe cap over curb using recommended screw. See appropriate Vent with Curb Mount Flange installation instructions at roofvents.com for more details.