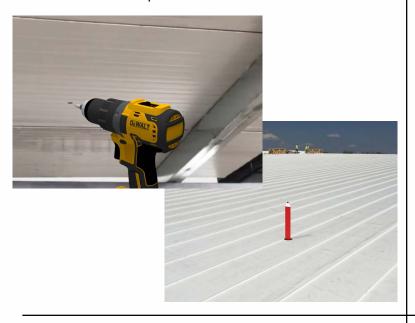

## **Active Ventilation Products, Inc.**

311 First Street, Newburgh, NY 12550-4857

800-ROOF VENT (766-3836) Ph: 845-565-7770 Fax: 845-562-8963

 5777-1

Step 5:

With a saw cut the roof deck as shown below. Do not cut roof rafters.

#### Step 6:

Now place roof curb over the circular opening