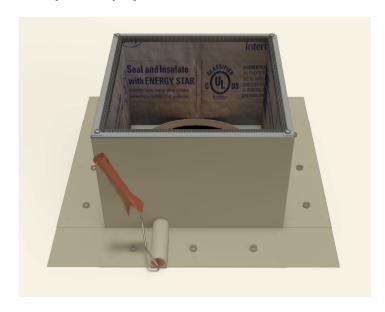

## Step 10:

Drop down the TPO boot over the roof curb.

#### **Step 11:**

Apply a generous amount of heat & pressure to TPO boot to weld it on to the curb & the deck.