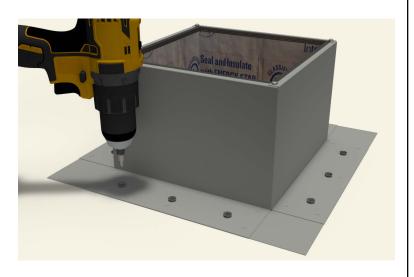

## Step 7:

Attach the roof curb to the deck with the required #10 x 1 1/2" Flat, Bugle or Wafer head screws. Use step 8 for screw pattern.