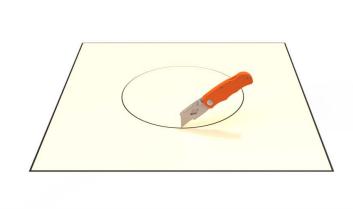

#### Step 3:

With a marker, trace the inside of the flange so that the section of the roof membrane is marked to cut.

### Step 4:

Cut the membrane with a box cutter.