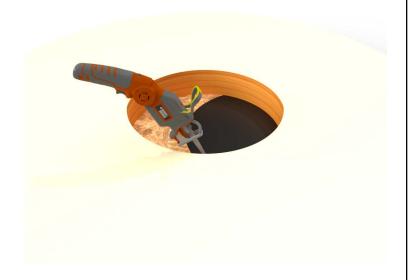

#### Step 1:

From the inside of the building, plot where the roof curb will be placed. Then, drill a pilot hole through the roof deck. Insert a carpenter pencil so it is visible from the top side of the roof deck.