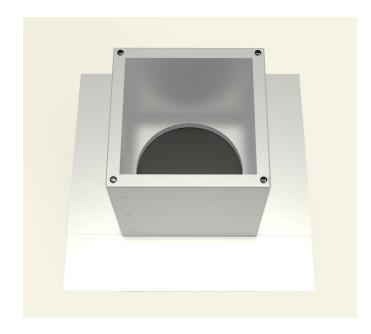

curb will be placed. Then, drill a pilot hole through the roof deck. Insert a carpenter pencil so it is visible from the top side of the roof deck.



#### Step 2:

Place the roof curb over where the pencil is sticking up from below. Then, use the roof curb flange as your pattern to outline the placement of the roof curb.



### Step 3:

With a marker, trace the inside of the flange so that the section of the roof membrane is marked to cut.



### Step 4:

Cut the membrane with a box cutter.





# **Active Ventilation Products, Inc.**

311 First Street, Newburgh, NY 12550-4857

800-ROOF VENT (766-3836) Ph: 845-565-7770 Fax: 845-562-8963

 5777-1

Step 5:

With a saw cut the roof deck as shown below. Do not cut roof rafters.



#### Step 6:

Now place roof curb over the circular opening



## Step 7:

Attach the roof curb to the deck with the required #10 x 1 1/2" Flat, Bugle or Wafer head screws. Use step 8 for screw pattern.



# Step 8:

Screw pattern shown below is symmetrical for all sides. (tolerance : 1/2")





# **Active Ventilation Products, Inc.**

311 First Street, Newburgh, NY 12550-4857

800-ROOF VENT (766-3836) Ph: 845-565-7770 Fax: 845-562-8963

 5777-1

Step 9:

Apply roofing adhesive on the flange, making sure to cover all screws and the entire roof curb, except the top lip.



## **Step 10:**

Drop down the TPO boot over the roof curb.



# **Step 11:**

Apply a generous amount of heat & pressure to TPO boot to weld it on to the curb & the deck.



### **Step 12:**

Install roof vent, exhaust fan or pipe cap over curb using recommended screw. See appropr