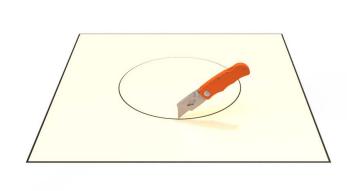

#### Step 1:

From the inside of the building, plot where the roof curb will be placed. Then, drill a pilot hole through the roof deck. Insert a carpenter pencil so it is visible from the top side of the roof deck.



#### Step 2:

Place the roof curb over where the pencil is sticking up from below. Then, use the roof curb flange as your pattern to outline the placement of the roof curb.



### Step 3:

With a marker, trace the inside of the flange so that the section of the roof membrane is marked to cut.



### Step 4:

Cut the membrane with a box cutter.





# **Active Ventilation Products, Inc.**

311 First Street, Newburgh, NY 12550-4857

800-ROOF VENT (766-3836) Ph: 845-565-7770 Fax: 845-562-8963

 5777-1

Step 5:

With a saw cut the roof deck as shown below. Do not cut roof rafters.



#### Step 6:

Now place roof curb over the circular opening



## Step 7:

Attach the roof curb to the deck with the required #10 x 1 1/2" Flat, Bugle or Wafer head screws. Use step 8 for screw pattern.



# Step 8:

Screw pattern shown below is symmetrical for all sides. (tolerance : 1/2")





# **Active Ventilation Products, Inc.**

311 First Street, Newburgh, NY 12550-4857

800-ROOF VENT (766-3836) Ph: 845-565-7770 Fax: 845-562-8963

 5777-1

Step 9:

Apply roofing adhesive on the flange, making sure to cover all screws and the entire roof curb, exce