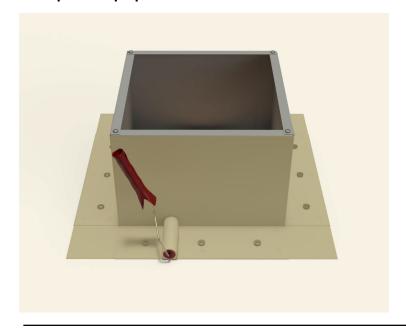

# **Active Ventilation Products, Inc.**

311 First Street, Newburgh, NY 12550-4857

800-ROOF VENT (766-3836) Ph: 845-565-7770 Fax: 845-562-8963

 5777-1

Step 9:

Apply roofing adhesive on the flange, making sure to cover all screws and the entire roof curb, except the top lip.

## **Step 10:**

Drop down the TPO boot over the roof curb.