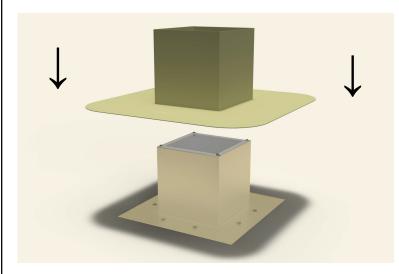

## **Step 10:**

Drop down the TPO boot over the roof curb.

# **Step 11:**

Apply a generous amount of heat & pressure to TPO boot to weld it on to the curb & the deck.