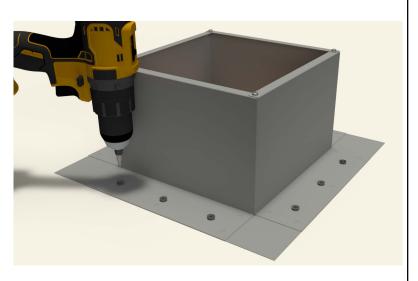

## Step 7:

Attach the roof curb to the deck with the required #10 x 1 1/2" Flat, Bugle or Wafer head screws. Use step 8 for screw pattern.

# Step 8:

Screw pattern shown below is symmetrical for all sides. (tolerance : 1/2")