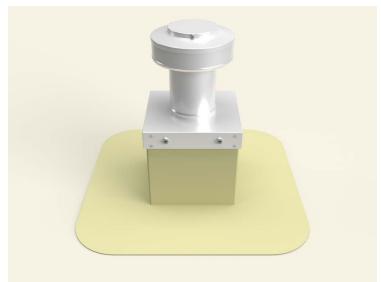

### **Step 12:**

Install roof vent, exhaust fan or pipe cap over curb using recommended screw. See appropriate Vent with Curb Mount Flange installation instructions at roofvents.com for more details.