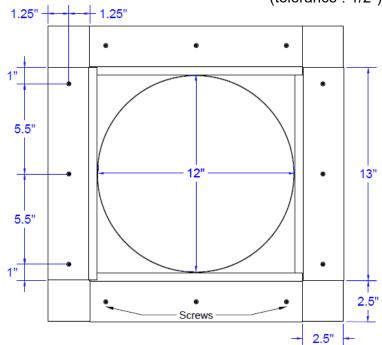

# Step 8:

Screw pattern shown below is symmetrical for all sides. (tolerance : 1/2")