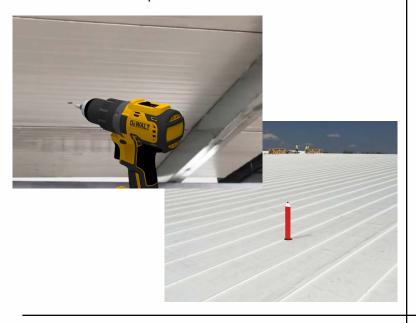

#### Step 1:

From the inside of the building, plot where the roof curb will be placed. Then, drill a pilot hole through the roof deck. Insert a carpenter pencil so it is visible from the top side of the roof deck.