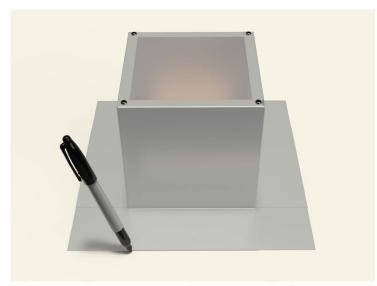

#### Step 2:

Place the roof curb over where the pencil is sticking up from below. Then, use the roof curb flange as your pattern to outline the placement of the roof curb.