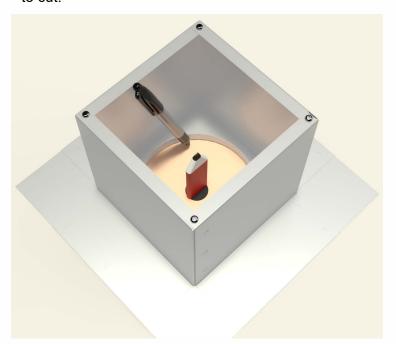

### Step 3:

With a marker, trace the inside of the flange so that the section of the roof membrane is marked to cut.