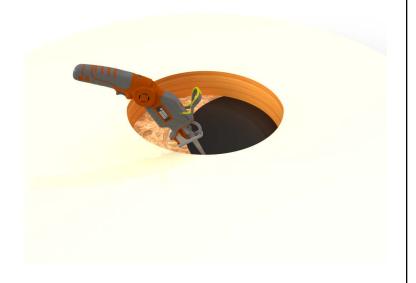

# **Active Ventilation Products, Inc.**

311 First Street, Newburgh, NY 12550-4857

800-ROOF VENT (766-3836) Ph: 845-565-7770 Fax: 845-562-8963

 5777-1

Step 5:

With a saw cut the roof deck as shown below. Do not cut roof rafters.