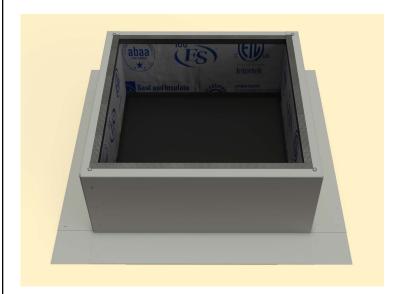

e roof curb will be placed. Then, drill a pilot hole through the roof deck. Insert a carpenter pencil so it is visible from the top side of the roof deck.



#### Step 2:

Place the roof curb over where the pencil is sticking up from below. Then, use the roof curb flange as your pattern to outline the placement of the roof curb.



## Step 3:

With a marker, trace the inside of the box so that the section of the roof membrane is marked to cut.



### Step 4:

Cut the membrane with a box cutter.





# **Active Ventilation Products, Inc.**

311 First Street, Newburgh, NY 12550-4857

800-ROOF VENT (766-3836) Ph: 845-565-7770 Fax: 845-562-8963

 5777-1

Step 5:

With a saw cut the roof deck as shown below. Do not cut roof rafters.



## Step 6:

Now place roof curb over the circular opening



## Step 7:

Attach the roof curb to the deck with the required #10 x 1 1/2" Flat, Bugle or Wafer head screws. Use step 8 for screw pattern.



## Step 8:

Screw pattern shown below is symmetrical for all sides.





# **Active Ventilation Products, Inc.**

311 First Street, Newburgh, NY 12550-4857

800-ROOF VENT (766-3836) Ph: 845-565-7770 Fax: 845-562-8963

 5777-1

Step 9:

Apply roofing adhesive on the flange, making sure to cover all screws and the entire roof curb, except the top lip.



## **Step 10:**

Drop down the TPO boot over the roof curb.



## **Step 11:**

Apply a generous amount of heat & pressure to TPO boot to weld it on to the curb & the deck.



### **Step 12:**

Install roof vent, exhaust fan or pipe cap over curb using recommended screw. See appropriate Vent with Cu