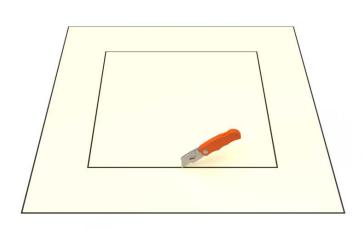

### Step 1:

From the inside of the building, plot where the roof curb will be placed. Then, drill a pilot hole through the roof deck. Insert a carpenter pencil so it is visible from the top side of the roof deck.



#### Step 2:

Place the roof curb over where the pencil is sticking up from below. Then, use the roof curb flange as your pattern to outline the placement of the roof curb.



## Step 3:

With a marker, trace the inside of the box so that the section of the roof membrane is marked to cut.



### Step 4:

Cut the membrane with a box cutter.





# **Active Ventilation Products, Inc.**

311 First Street, Newburgh, NY 12550-4857

800-ROOF VENT (766-3836) Ph: 845-565-7770 Fax: 845-562-8963

 5777-1

Step 5:

With a saw cut the roof deck as shown below. Do not cut roof rafters.



## Step 6:

Now place roof curb over the circular opening



## Step 7:

Attach the roof curb to the deck with the required #10 x 1 1/2" Flat, Bugle or Wafer head screws. Use step 8 for screw pattern.



## Step 8:

Screw pattern shown below is symmetrical for all sides.





# **Active Ventilation Products, Inc.**

311 First Street, Newburgh, NY 12550-4857

800-ROOF VENT (766-3836) Ph: 845-565-7770 Fax: 845-562-8963

 5777-1

Step 9:

Apply roofing adhesive on the flange, making sure to cover all screws and the entire roof curb, except the top lip.



#