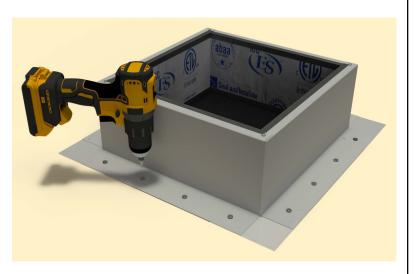

## Step 7:

Attach the roof curb to the deck with the required #10 x 1 1/2" Flat, Bugle or Wafer head screws. Use step 8 for screw pattern.

## Step 8:

Screw pattern shown below is symmetrical for all sides.