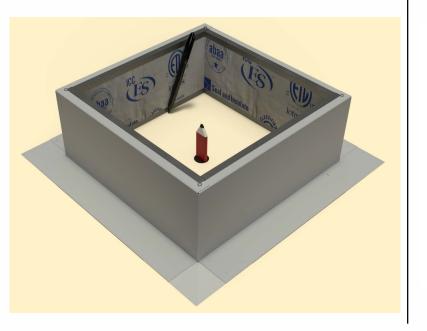

## Step 3:

With a marker, trace the inside of the box so that the section of the roof membrane is marked to cut.