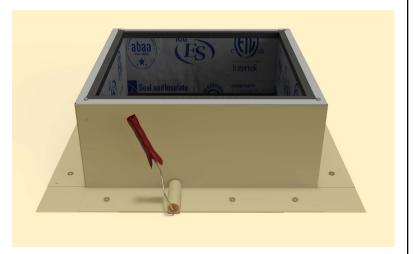

## Step 6:

Now place roof curb over the circular opening

## Step 7:

Attach the roof curb to the deck with the required #10 x 1 1/2" Flat, Bugle or Wafer head screws. Use step 8 for screw pattern.