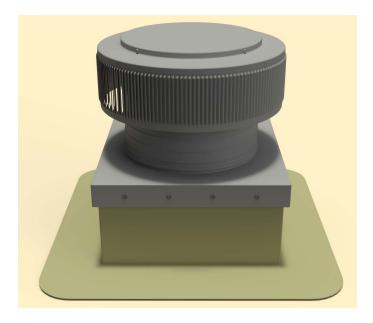

### **Step 12:**

Install roof vent, exhaust fan or pipe cap over curb using recommended screw. See appropriate Vent with Curb Mount Flange installation instructions at roofvents.com for more details.