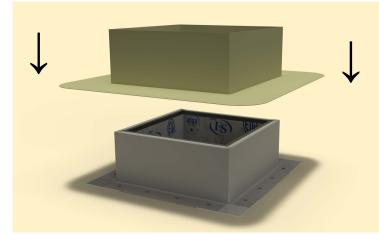

### **Step 12:**

Install roof vent, exhaust fan or pipe cap over curb using recommended screw. See appropriate Vent with Curb Mount Flange installation instructions at roofvents.com for more details.