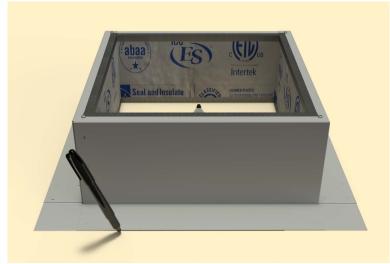

#### Step 2:

Place the roof curb over where the pencil is sticking up from below. Then, use the roof curb flange as your pattern to outline the placement of the roof curb.