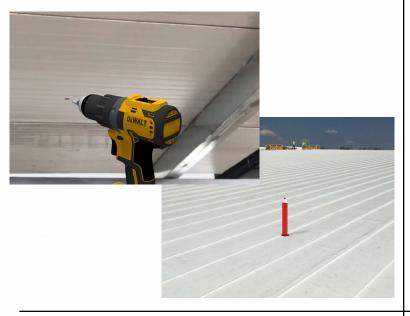

### Step 1:

From the inside of the building, plot where the roof curb will be placed. Then, drill a pilot hole through the roof deck. Insert a carpenter pencil so it is visible from the top side of the roof deck.