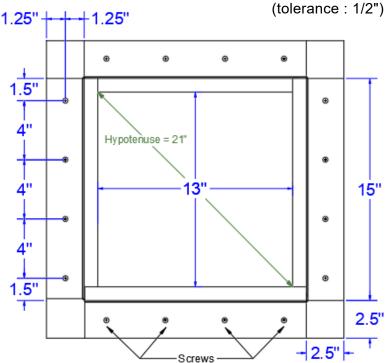

is sticking up from below. Then, use the roof curb flange as your pattern to outline the placement of the roof curb.



## Step 3:

With a marker, trace the inside of the box so that the section of the roof membrane is marked to cut.



### Step 4:

Cut the membrane with a box cutter.





# **Active Ventilation Products, Inc.**

311 First Street, Newburgh, NY 12550-4857

800-ROOF VENT (766-3836) Ph: 845-565-7770 Fax: 845-562-8963

 5777-1

Step 5:

With a saw cut the roof deck as shown below. Do not cut roof rafters.



## Step 6:

Now place roof curb over the circular opening



## Step 7:

Attach the roof curb to the deck with the required #10 x 1 1/2" Flat, Bugle or Wafer head screws. Use step 8 for screw pattern.



## Step 8:

Screw pattern shown below is symmetrical for all sides.





# **Active Ventilation Products, Inc.**

311 First Street, Newburgh, NY 12550-4857

800-ROOF VENT (766-3836) Ph: 845-565-7770 Fax: 845-562-8963

 5777-1

Step 9:

Apply roofing adhesive on the flange, making sure to cover all screws and the entire roof curb, except the top lip.



## **Step 10:**

Drop down the TPO boot over the roof curb.



## **Step 11:**

Apply a generous amount of heat & pressure to TPO boot to weld it on to the curb & the deck.



### **Step 12:**

Install roof vent, exhaust fan or pipe cap over curb using recommended screw. See appropriate Vent with Curb Mount Flange installation instructions at roofvents.com for more details.





# **Active Ventilation Products, Inc.**

311 First Street, Newburgh, NY 12550-4857

800-ROOF VENT (766-3836) Ph: 845-565-7770 Fax: 8