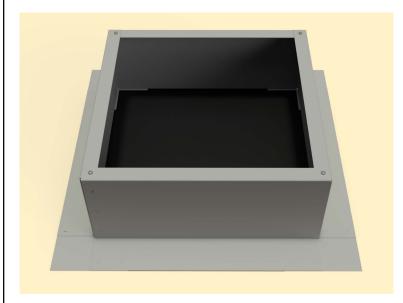

oof curb will be placed. Then, drill a pilot hole through the roof deck. Insert a carpenter pencil so it is visible from the top side of the roof deck.



#### Step 2:

Place the roof curb over where the pencil is sticking up from below. Then, use the roof curb flange as your pattern to outline the placement of the roof curb.



### Step 3:

With a marker, trace the inside of the box so that the section of the roof membrane is marked to cut.



### Step 4:

Cut the membrane with a box cutter.





## **Active Ventilation Products, Inc.**

311 First Street, Newburgh, NY 12550-4857

800-ROOF VENT (766-3836) Ph: 845-565-7770 Fax: 845-562-8963

 5777-1

Step 5:

With a saw cut the roof deck as shown below. Do not cut roof rafters.



### Step 6:

Now place roof curb over the circular opening



## Step 7:

Attach the roof curb to the deck with the required #10 x 1 1/2" Flat, Bugle or Wafer head screws. Use step 8 for screw pattern.



## Step 8:

Screw pattern shown below is symmetrical for all sides.





# **Active Ventilation Products, Inc.**

311 First Street, Newburgh, NY 12550-4857

800-ROOF VENT (766-3836) Ph: 845-565-7770 Fax: 845-562-8963

 5777-1

Step 9:

Apply roofing adhesive on the flange, making sure to cover all screws and the entire roof curb, **except the top lip.** 



### **Step 10:**

Drop down the TPO boot over the roof curb.



## **Step 11:**

Apply a generous amount of heat & pressure to TPO boot to weld it on to the curb & the deck.



## Step 12:

Install roof vent, exhaust fan or pipe cap over curb using recommended screw. See appropriate Vent with C