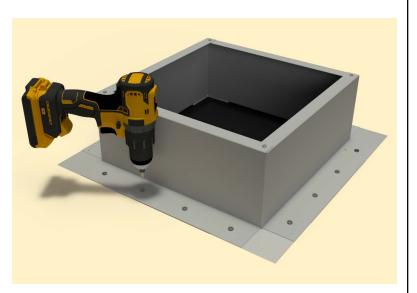

## Step 7:

Attach the roof curb to the deck with the required #10 x 1 1/2" Flat, Bugle or Wafer head screws. Use step 8 for screw pattern.

## Step 8:

Screw pattern shown below is symmetrical for all sides.