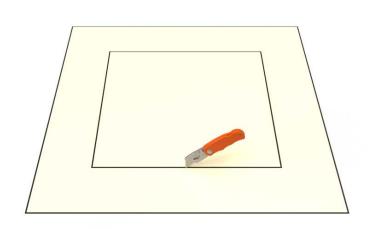

### Step 3:

With a marker, trace the inside of the box so that the section of the roof membrane is marked to cut.

### Step 4:

Cut the membrane with a box cutter.