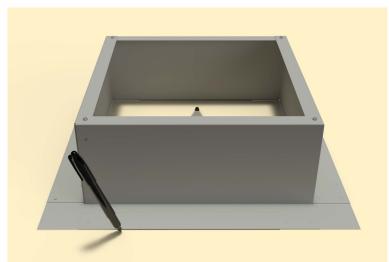

### Step 1:

From the inside of the building, plot where the roof curb will be placed. Then, drill a pilot hole through the roof deck. Insert a carpenter pencil so it is visible from the top side of the roof deck.

#### Step 2:

Place the roof curb over where the pencil is sticking up from below. Then, use the roof curb flange as your pattern to outline the placement of the roof curb.