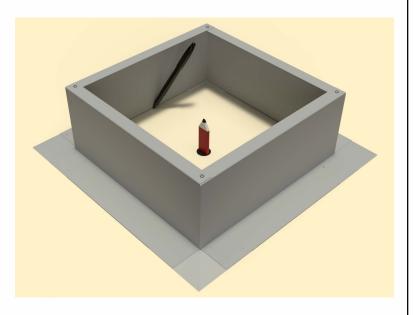

### Step 6:

Now place roof curb over the circular opening

## Step 7:

Attach the roof curb to the deck with the required #10 x 1 1/2" Flat, Bugle or Wafer head screws. Use step 8 for screw pattern.

## Step 8:

Screw pattern shown below is symmetrical for all sides.