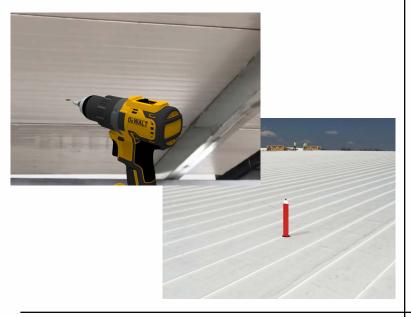

## **Active Ventilation Products, Inc.**

311 First Street, Newburgh, NY 12550-4857

800-ROOF VENT (766-3836) Ph: 845-565-7770 Fax: 845-562-8963

 5777-1

Step 5:

With a saw cut the roof deck as shown below. Do not cut roof rafters.