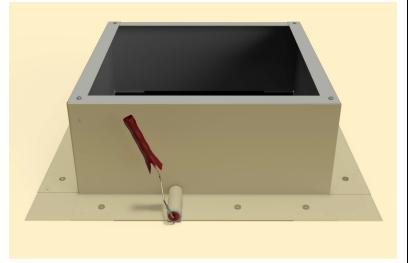

## Step 7:

Attach the roof curb to the deck with the required #10 x 1 1/2" Flat, Bugle or Wafer head screws. Use step 8 for screw pattern.

## Step 8:

Screw pattern shown below is symmetrical for all sides.