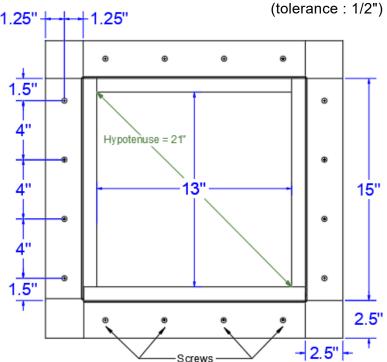

sticking up from below. Then, use the roof curb flange as your pattern to outline the placement of the roof curb.



### Step 3:

With a marker, trace the inside of the box so that the section of the roof membrane is marked to cut.



### Step 4:

Cut the membrane with a box cutter.





## **Active Ventilation Products, Inc.**

311 First Street, Newburgh, NY 12550-4857

800-ROOF VENT (766-3836) Ph: 845-565-7770 Fax: 845-562-8963

 5777-1

Step 5:

With a saw cut the roof deck as shown below. Do not cut roof rafters.



### Step 6:

Now place roof curb over the circular opening



## Step 7:

Attach the roof curb to the deck with the required #10 x 1 1/2" Flat, Bugle or Wafer head screws. Use step 8 for screw pattern.



## Step 8:

Screw pattern shown below is symmetrical for all sides.





# **Active Ventilation Products, Inc.**

311 First Street, Newburgh, NY 12550-4857

800-ROOF VENT (766-3836) Ph: 845-565-7770 Fax: 845-562-8963

 5777-1

Step 9:

Apply roofing adhesive on the flange, making sure to cover all screws and the entire roof curb, **except the top lip.** 



### **Step 10:**

Drop down the TPO boot over the roof curb.



## **Step 11:**

Apply a generous amount of heat & pressure to TPO boot to weld it on to the curb & the deck.



## Step 12:

Install roof vent, exhaust fan or pipe cap over curb using recommended screw. See appropriate Vent with Curb Mount Flange installation instructions at roofvents.com for more details.





## **Active Ventilation Products, Inc.**

311 First Street, Newburgh, NY 12550-4857

800-ROOF VENT (766-3836) Ph: 845-565-7770 Fax: