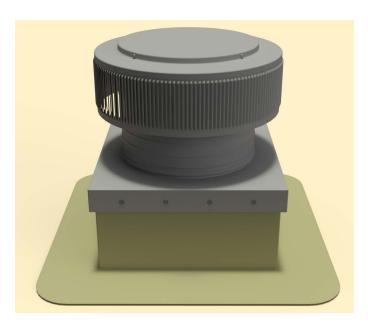

## Step 12:

Install roof vent, exhaust fan or pipe cap over curb using recommended screw. See appropriate Vent with Curb Mount Flange installation instructions at roofvents.com for more details.