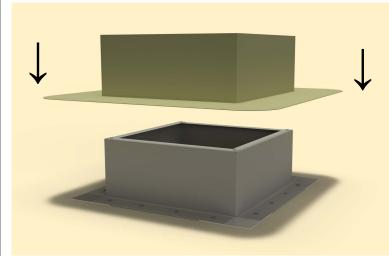

urgh, NY 12550-4857

800-ROOF VENT (766-3836) Ph: 845-565-7770 Fax: 845-562-8963

 5777-1

Step 5:

With a saw cut the roof deck as shown below. Do not cut roof rafters.



### Step 6:

Now place roof curb over the circular opening



## Step 7:

Attach the roof curb to the deck with the required #10 x 1 1/2" Flat, Bugle or Wafer head screws. Use step 8 for screw pattern.



## Step 8:

Screw pattern shown below is symmetrical for all sides.





# **Active Ventilation Products, Inc.**

311 First Street, Newburgh, NY 12550-4857

800-ROOF VENT (766-3836) Ph: 845-565-7770 Fax: 845-562-8963

 5777-1

Step 9:

Apply roofing adhesive on the flange, making sure to cover all screws and the entire roof curb, **except the top lip.** 



### **Step 10:**

Drop down the TPO boot over the roof curb.



## **Step 11:**

Apply a generous amount of heat & pressure to TPO boot to weld it on to the curb & the deck.



## Step 12:

Install roof vent, exhaust fan or pipe cap over curb using recommended screw. See appropriate Vent with Curb Mount Flange installation instructions at roofvents.com for more details.





## **Active Ventilation Products, Inc.**

311 First Street, Newburgh, NY 12550-4857

800-ROOF VENT (766-3836) Ph: 845-565-7770 Fax: 845-562-8963

 5777-1