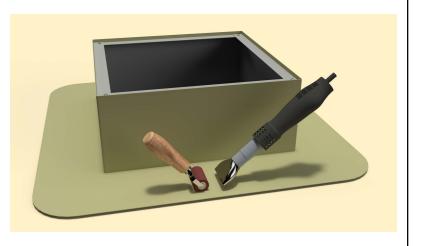

### **Step 10:**

Drop down the TPO boot over the roof curb.

## **Step 11:**

Apply a generous amount of heat & pressure to TPO boot to weld it on to the curb & the deck.