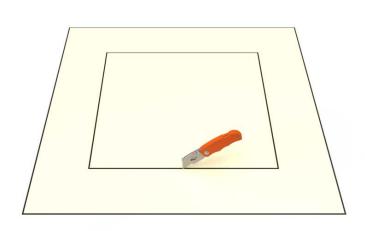

#### Step 1:

From the inside of the building, plot where the roof curb will be placed. Then, drill a pilot hole through the roof deck. Insert a carpenter pencil so it is visible from the top side of the roof deck.



## Step 2:

Place the roof curb over where the pencil is sticking up from below. Then, use the roof curb flange as your pattern to outline the placement of the roof curb.



### Step 3:

With a marker, trace the inside of the box so that the section of the roof membrane is marked to cut.



#### Step 4:

Cut the membrane with a box cutter.





## **Active Ventilation Products, Inc.**

311 First Street, Newburgh, NY 12550-4857

800-ROOF VENT (766-3836) Ph: 845-565-7770 Fax: 845-562-8963

 5777-1

Step 5:

With a saw cut the roof deck as shown below. Do not cut roof rafters.



#### Step 6:

Now place roof curb over the circular opening



### Step 7:

Attach the roof curb to the deck with the required #10 x 1 1/2" Flat, Bugle or Wafer head screws. Use step 8 for screw pattern.



### Step 8:

Screw pattern shown below is symmetrical for all sides. (tolerance : 1/2")





# **Active Ventilation Products, Inc.**

311 First Street, Newburgh, NY 12550-4857

800-ROOF VENT (766-3836) Ph: 845-565-7770 Fax: 845-562-8963

 5777-1

Step 9:

Apply roofing adhesive on the flange, making sure to cover all screws and the entire roof curb,