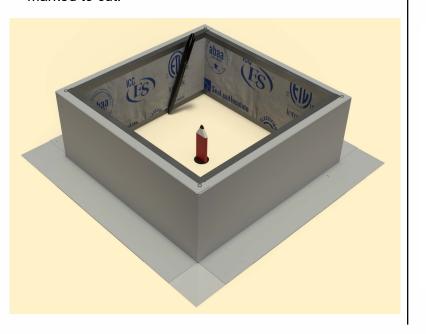

### Step 3:

With a marker, trace the inside of the box so that the section of the roof membrane is marked to cut.