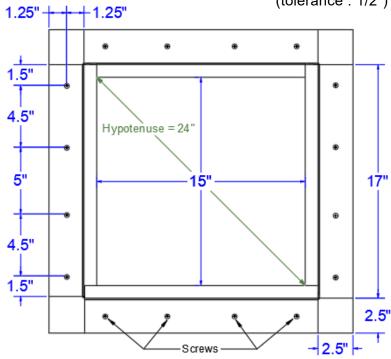

### Step 8:

Screw pattern shown below is symmetrical for all sides. (tolerance : 1/2")