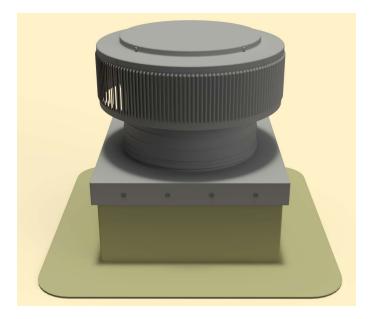

## **Step 12:**

Install roof vent, exhaust fan or pipe cap over curb using recommended screw. See appropriate Vent with Curb Mount Flange installation instructions at roofvents.com for more details.