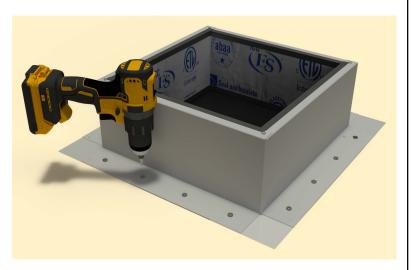

### Step 7:

Attach the roof curb to the deck with the required #10 x 1 1/2" Flat, Bugle or Wafer head screws. Use step 8 for screw pattern.