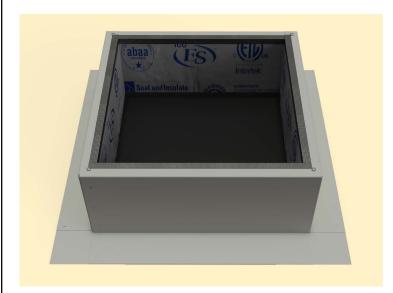

oof curb will be placed. Then, drill a pilot hole through the roof deck. Insert a carpenter pencil so it is visible from the top side of the roof deck.



## Step 2:

Place the roof curb over where the pencil is sticking up from below. Then, use the roof curb flange as your pattern to outline the placement of the roof curb.



### Step 3:

With a marker, trace the inside of the box so that the section of the roof membrane is marked to cut.



#### Step 4:

Cut the membrane with a box cutter.





## **Active Ventilation Products, Inc.**

311 First Street, Newburgh, NY 12550-4857

800-ROOF VENT (766-3836) Ph: 845-565-7770 Fax: 845-562-8963

 5777-1

Step 5:

With a saw cut the roof deck as shown below. Do not cut roof rafters.



#### Step 6:

Now place roof curb over the circular opening



### Step 7:

Attach the roof curb to the deck with the required #10 x 1 1/2" Flat, Bugle or Wafer head screws. Use step 8 for screw pattern.



### Step 8:

Screw pattern shown below is symmetrical for all sides. (tolerance : 1/2")





# **Active Ventilation Products, Inc.**

311 First Street, Newburgh, NY 12550-4857

800-ROOF VENT (766-3836) Ph: 845-565-7770 Fax: 845-562-8963

 5777-1

Step 9:

Apply roofing adhesive on the flange, making sure to cover all screws and the entire roof curb, **except the top lip.** 



### **Step 10:**

Drop down the TPO boot over the roof curb.



## **Step 11:**

Apply a generous amount of heat & pressure to TPO boot to weld it on to the curb & the deck.



## **Step 12:**

Install roof vent, exhaust fan or pipe cap over curb using recommended screw. Se