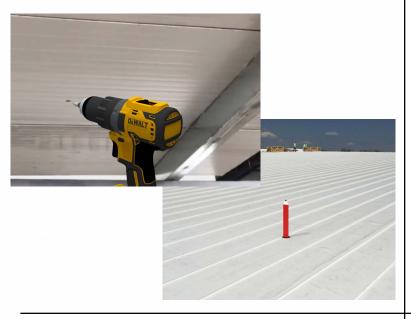

## **Active Ventilation Products, Inc.**

311 First Street, Newburgh, NY 12550-4857

800-ROOF VENT (766-3836) Ph: 845-565-7770 Fax: 845-562-8963

 5777-1

Step 5:

With a saw cut the roof deck as shown below. Do not cut roof rafters.