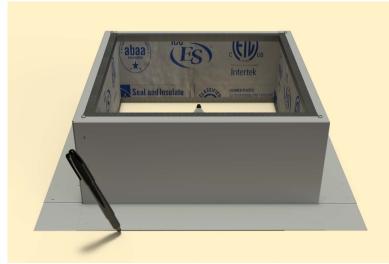

## Step 2:

Place the roof curb over where the pencil is sticking up from below. Then, use the roof curb flange as your pattern to outline the placement of the roof curb.