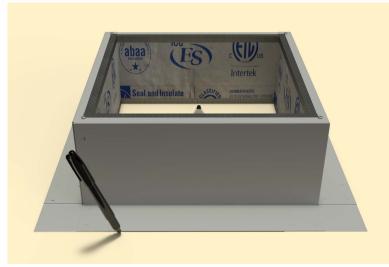

#### Step 2:

Place the roof curb over where the pencil is sticking up from below. Then, use the roof curb flange as your pattern to outline the placement of the roof curb.