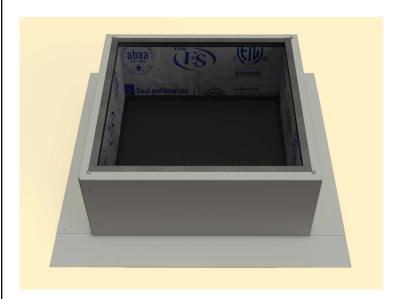

roof curb will be placed. Then, drill a pilot hole through the roof deck. Insert a carpenter pencil so it is visible from the top side of the roof deck.



#### Step 2:

Place the roof curb over where the pencil is sticking up from below. Then, use the roof curb flange as your pattern to outline the placement of the roof curb.



### Step 3:

With a marker, trace the inside of the box so that the section of the roof membrane is marked to cut.



### Step 4:

Cut the membrane with a box cutter.





# **Active Ventilation Products, Inc.**

311 First Street, Newburgh, NY 12550-4857

800-ROOF VENT (766-3836) Ph: 845-565-7770 Fax: 845-562-8963

 5777-1

Step 5:

With a saw cut the roof deck as shown below. Do not cut roof rafters.



## Step 6:

Now place roof curb over the circular opening



## Step 7:

Attach the roof curb to the deck with the required #10 x 1 1/2" Flat, Bugle or Wafer head screws. Use step 8 for screw pattern.



## Step 8:

Screw pattern shown below is symmetrical for all sides. (tolerance : 1/2")





# **Active Ventilation Products, Inc.**

311 First Street, Newburgh, NY 12550-4857

800-ROOF VENT (766-3836) Ph: 845-565-7770 Fax: 845-562-8963

 5777-1

Step 9:

Apply roofing adhesive on the flange, making sure to cover all screws and the entire roof curb, **except the top lip.** 



## **Step 10:**

Drop down the TPO boot over the roof curb.



### **Step 11:**

Apply a generous amount of heat & pressure to TPO boot to weld it on to the curb & the deck.



## Step 12:

Install roof vent, exhaust fan or pipe cap over curb using recommended screw. See appr