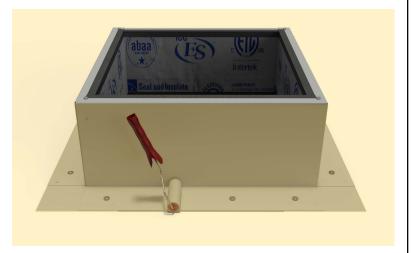

## **Step 10:**

Drop down the TPO boot over the roof curb.

### **Step 11:**

Apply a generous amount of heat & pressure to TPO boot to weld it on to the curb & the deck.