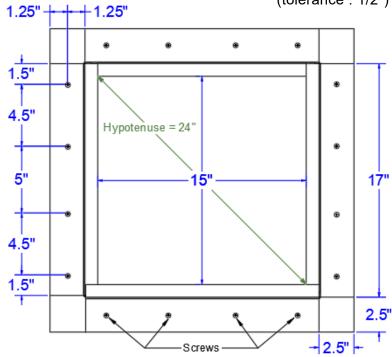

## Step 8:

Screw pattern shown below is symmetrical for all sides. (tolerance : 1/2")