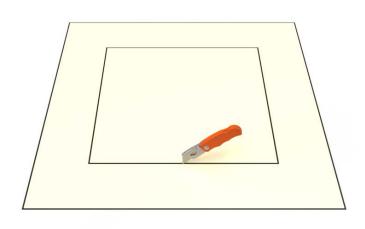

### Step 1:

From the inside of the building, plot where the roof curb will be placed. Then, drill a pilot hole through the roof deck. Insert a carpenter pencil so it is visible from the top side of the roof deck.



#### Step 2:

Place the roof curb over where the pencil is sticking up from below. Then, use the roof curb flange as your pattern to outline the placement of the roof curb.



### Step 3:

With a marker, trace the inside of the box so that the section of the roof membrane is marked to cut.



### Step 4:

Cut the membrane with a box cutter.





# **Active Ventilation Products, Inc.**

311 First Street, Newburgh, NY 12550-4857

800-ROOF VENT (766-3836) Ph: 845-565-7770 Fax: 845-562-8963

 5777-1

Step 5:

With a saw cut the roof deck as shown below. Do not cut roof rafters.



## Step 6:

Now place roof curb over the circular opening



## Step 7:

Attach the roof curb to the deck with the required #10 x 1 1/2" Flat, Bugle or Wafer head screws. Use step 8 for screw pattern.



## Step 8:

Screw pattern shown below is symmetrical for all sides. (tolerance : 1/2")





# **Active Ventilation Products, Inc.**

311 First Street, Newburgh, NY 12550-4857

800-ROOF VENT (766-3836) Ph: 845-565-7770 Fax: 845-562-8963

 5777-1

Step 9:

Apply roofing adhesive on the flange, making sure to cover all screws and the entire roof curb, **exc