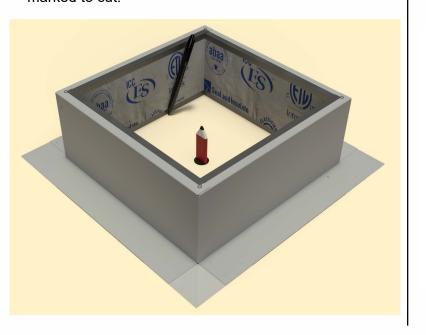

### Step 3:

With a marker, trace the inside of the box so that the section of the roof membrane is marked to cut.