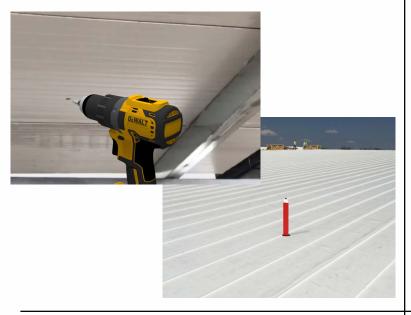

# **Active Ventilation Products, Inc.**

311 First Street, Newburgh, NY 12550-4857

800-ROOF VENT (766-3836) Ph: 845-565-7770 Fax: 845-562-8963

 5777-1

Step 5:

With a saw cut the roof deck as shown below. Do not cut roof rafters.