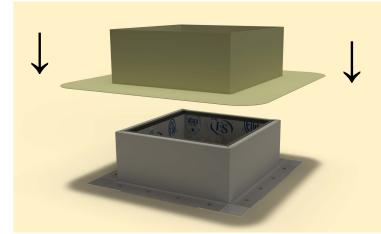

## Step 6:

Now place roof curb over the circular opening

## Step 7:

Attach the roof curb to the deck with the required #10 x 1 1/2" Flat, Bugle or Wafer head screws. Use step 8 for screw pattern.