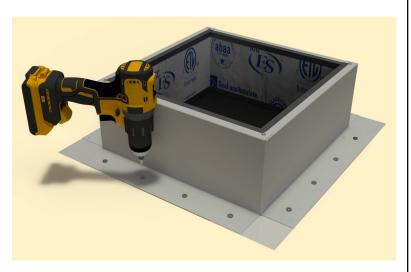

## Step 7:

Attach the roof curb to the deck with the required #10 x 1 1/2" Flat, Bugle or Wafer head screws. Use step 8 for screw pattern.

## Step 8:

Screw pattern shown below is symmetrical for all sides. (tolerance : 1/2")